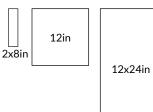

## **AVAILABLE SIZES**

The images shown here are only representative, we strongly suggest you view the product in person and speak with a Tile Shop representative before purchasing. Sizes and finishes may vary from the selection shown here due to availability. Contact our customer service representatives or your local showroom for additional information.

| PRODUC | T DESCRIPTION                         | SIZE     | THICKNES | S EDGE   | FINISH   | STYLE       | USAGE |
|--------|---------------------------------------|----------|----------|----------|----------|-------------|-------|
| 650060 | Waterford Carrara<br>Brushed 30cm     | 12x12 in | 0.4 in   | Straight | Brushed  | Floor       | FW    |
| 658570 | Waterford Carrara<br>Polished 30cm    | 12x12 in | 0.4 in   | Straight | Polished | Floor       | FW    |
| 658571 | Waterford Carrara<br>Polished 30x60cm | 12x24 in | 0.5 in   | Straight | Polished | Floor       | FW    |
| 650059 | Waterford Carrara<br>Brushed 5x20cm   | 2x8 in   | 0.4 in   | Straight | Brushed  | Subway Tile | FWB   |
| 650051 | Waterford Carrara<br>Polished 5x20cm  | 2x8 in   | 0.4 in   | Straight | Polished | Subway Tile | FWB   |