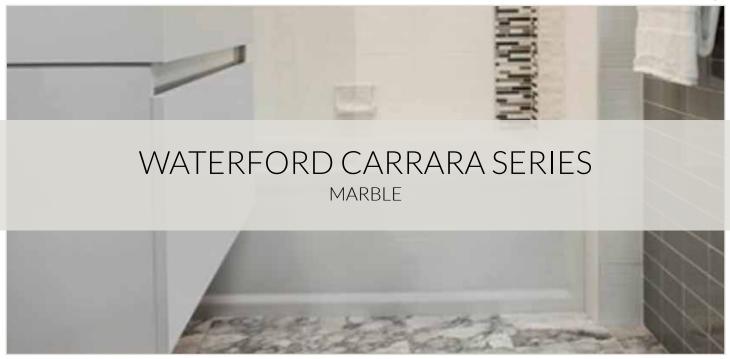

## WATERFORD CARRARA SERIES

Thick cut milky white marble from Thailand with an overlay of blue grey veins.