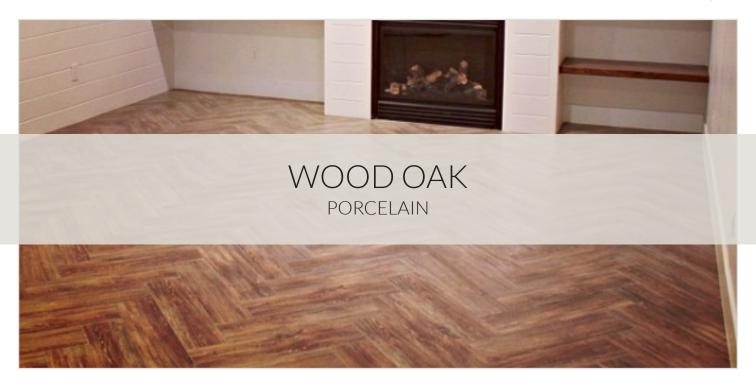

## WOOD OAK

The Wood Oak faux wood tile from Fired Earth Ceramics has an imprinted surface texture similar to that of a natural oak. This versatile porcelain tile can lend itself to both modern rustic and traditional stylings, depending on what it is paired with. A matte finish provides a genuine look, while the durable design looks great in any room, entryway or hallway.

## **AVAILABLE COLORS**

Wood Oa

**AVAILABLE SIZES** 

6x24in

The images shown here are only representative, we strongly suggest you view the product in person and speak with a Tile Shop representative before purchasing. Sizes and finishes may vary from the selection shown here due to availability. Contact our customer service representatives or your local showroom for additional information.