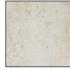

#### WOOD HAYA

The perceived texture of distressed maple cloaks this ceramic tile. An almost whitewashed or bleached wood look gives this tile a cottage feel.

| PRODUCT | DESCRIPTION        | SIZE   | FINISH |  |
|---------|--------------------|--------|--------|--|
| 484182  | Wood Ebano 15x30cm | 6x12in | Matte  |  |
| 484180  | Wood Haya 15x30cm  | 6x12in | Matte  |  |

#### **AVAILABLE COLORS**

Wood Ebano

Wood Haya