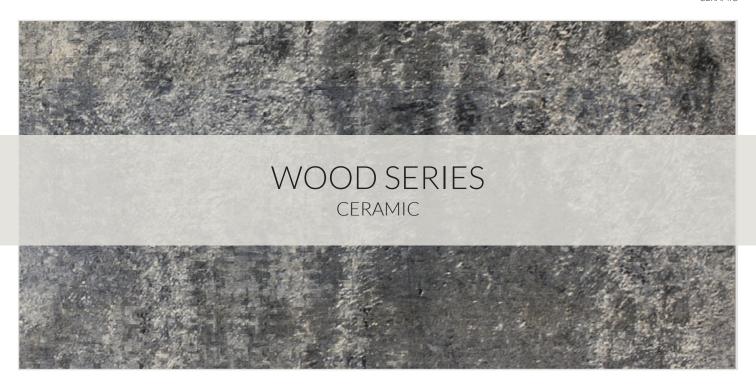

## WOOD EBANO

This visually textured matte ceramic tile possesses a rugged aesthetic. Pockets of ecru feather into patches of steel grey producing a multi dimensional appearance.