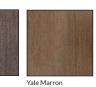

#### YALE MARRON

Mahogany-colored porcelain with the striated look of dark wood.