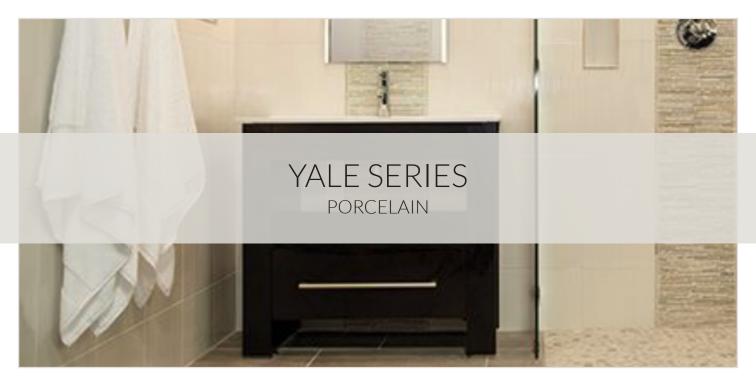

### YALE ARENA

Give your floor an overhaul with the contemporary look of this Yale Arena porcelain tile. Light gray striations over this neutral beige tile flooring give it a slight appearance of wood grain with less maintenance than real wood. Made of porcelain, this durable floor tile is great for high traffic areas as well as patios and other outdoor walkways.

#### YALE CENIZA

Complete your room's transformation with the Yale Ceniza porcelain floor tile from The Tile Shop. Smoky striations over this slate-grey porcelain tile give it the appearance of a charming wood grain, giving your space a modern retro feel. With a matte finish, the tile is durable enough for the most hightraffic of areas such as your kitchen or entry, and is easy to clean and maintain.

#### YALE MARRON

Mahogany-colored porcelain with the striated look of dark wood.

#### YALE MICA

Complete your room's transformation with the Yale Mica porcelain floor tile from Fired Earth Ceramics. Smoky striations over this dark grey porcelain tile give it the appearance of a charming wood grain, giving your space a modern feel. With a matte finish, the tile flooring is durable enough for the most hightraffic of areas such as your kitchen or entryway, and it's easy to clean and maintain.