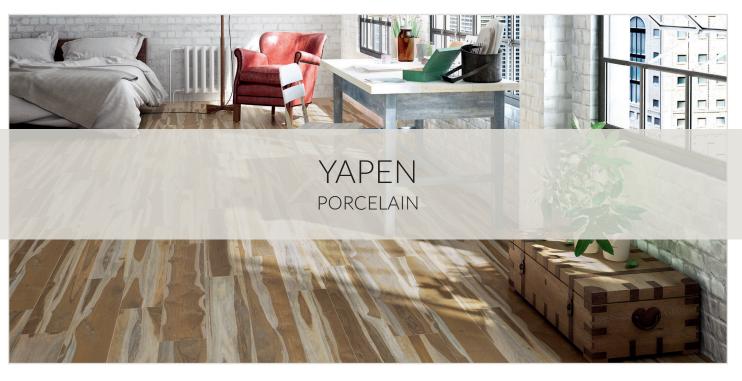

## YAPEN SERIES

Get the look of exotic specialty wood from a durable porcelain tile. The Yapen Wenge matte wood-look 9" x 48" tile features the appearance of sunken wood and has a grain and dark brown and natural wood coloring similar to wood planks found in the Amazon and exotic locations around the world. If you're searching for a unique flooring option that stands out and is easy to care for, you'll love this porcelain tile.