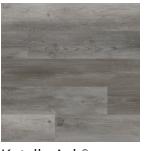

## **Colors**











Akadia

Braly® Fauna®

Katella Ash®

Whitfield Gray®

## CYRUS PLUS COLLECTION BY MSI

| Total thickness                      | 5MM                                  |
|--------------------------------------|--------------------------------------|
| Core tickness                        | 4MM                                  |
| XPE Backing                          | 1MM                                  |
| Wear Layer                           | 20 mil                               |
| Plank size                           | 7" x 48"                             |
| ASTM F2199 (Dimensional Stability)   | Passes                               |
| ASTM F1914 (Residual Indentation)    | Passes (PSI Equivalent > 5,000 lbs.) |
| ASTM F1514 (Heat Stability)          | Passes