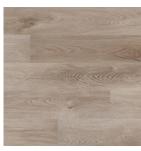

## **Colors**











Akadia

Braly® Fauna®

Katella Ash®

Whitfield Gray®

## CYRUS PLUS COLLECTION BY MSI

| Total thickness                      | 5MM                                  |
|--------------------------------------|--------------------------------------|
| Core tickness                        | 4MM                                  |
| XPE Backing                          | 1MM                                  |
| Wear Layer                           | 20 mil                               |
| Plank size                           | 7" x 48"                             |
| ASTM F2199 (Dimensional Stability)   | Passes                               |
| ASTM F1914 (Residual Indentation)    | Passes (PSI Equivalent > 5,000 lbs.) |
| ASTM F1514 (Heat Stability)          | Passes