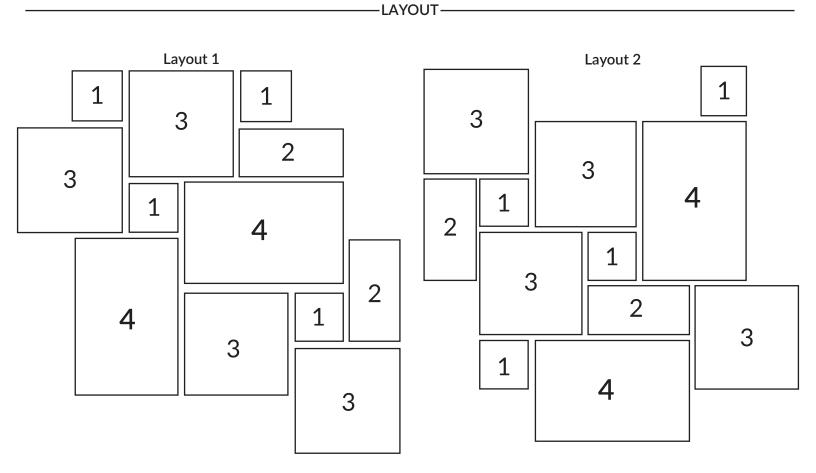

A grout joint of 4/5mm or 3/16" is recommended. Each layout requires 2 boxes of product to create the pattern.

| COMPONENTS                       |      |          |
|----------------------------------|------|----------|
| ■ 1 - 20cm x 20cm (~8" x 8")     | 30 % | 4 Pieces |
| ■ 2 - 20cm x 40cm (~8" x 16")    | 20%  | 2 Pieces |
| ■ 3 - 40cm x 40cm (~16" x 16")   | 30%  | 4 Pieces |
| ■ 4 - 40cm x 60.9cm (~16" x 24") | 20%  | 2 Piece  |
|                                  |      |          |