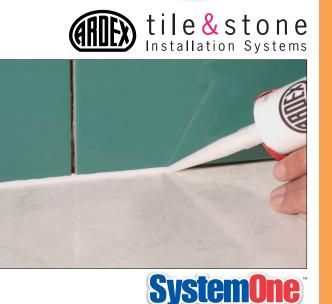

## Fast, easy and durable!

ARDEX SX<sup>™</sup> is a one-component, non-sag, permanently flexible, 100% silicone, neutral-cure sealant for filling joints in tile and stone installations. ARDEX SX provides excellent adhesion, is easy to use, is available in 35 colors to match the full ARDEX grout line and is available in clear. ARDEX SX cures rapidly when exposed to atmospheric moisture, forming a durable, tight, stain-resistant bond.

- Quick curing
- Will not sag or slump
- Non-staining; non-yellowing
- Outstanding adhesion
- Permanently flexible
- UV resistant
- Mold and mildew resistant
- Easy to tool and smooth
- Interior or exterior installations
- Can be used in swimming pools and other wet area applications
- Available in clear and in 35 colors to match the ARDEX Grouts