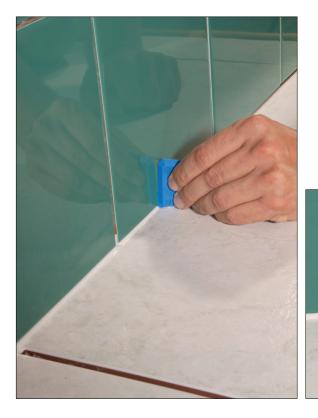

## Fast, easy and durable!

ARDEX SX<sup>™</sup> is a one-component, non-sag, permanently flexible, 100% silicone, neutral-cure sealant for filling joints in tile and stone installations. ARDEX SX provides excellent adhesion, is easy to use, is available in 35 colors to match the full ARDEX grout line and is available in clear. ARDEX SX cures rapidly when exposed to atmospheric moisture, forming a durable, tight, stain-resistant bond.

- Quick curing
- Will not sag or slump
- Non-staining; non-yellowing
- Outstanding adhesion
- Permanently flexible
- UV resistant
- Mold and mildew resistant
- Easy to tool and smooth
- Interior or exterior installations
- Can be used in swimming pools and other wet area applications
- Available in clear and in 35 colors to match the ARDEX Grouts