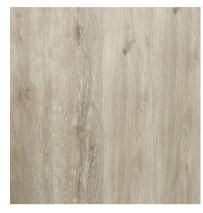

stability, durability and comfort.

## Beauty You Can Feel.

From the surface, Timber Ridge was created to mimic a natural hardwood floor. Our Innovative True Touch Texture technology gives you the feeling of a natural floor while adding a strong protective layer for wear resistance.

### The Specifications.

- Next Generation Flooring
- 100% waterproof structure
- Antibacterial coating
- **Plank:** 7" width x 48" x 6mm overall thickness
- 20mil wear layer
- IIC rating of 72
- 80ft x 80 ft Max Install Area without Transition
- Stability with temperature swings of -22°F to 122°C
- Embrace silence with an infused IXPE underlayment for maximum comfort
- On, Above or Below Grade Floor
- Compatible with radiant heat system
- 30 year residential warranty
- 10 year commercial warranty



Dusty



Outback



Cashmere



**Overcast** 



Olive