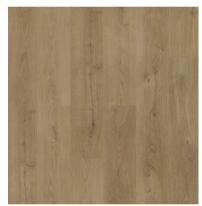

durability and comfort.

## Beauty You Can Feel.

From the surface, Timber Ridge was created to mimic a natural hardwood floor. Our Innovative True Touch Texture technology gives you the feeling of a natural floor while adding a strong protective layer for wear resistance.

### The Specifications.

- Next Generation Flooring
- 100% waterproof structure
- Antibacterial coating
- **Plank:** 7" width x 48" x 6mm overall thickness
- 20mil wear layer
- IIC rating of 72
- 80ft x 80 ft Max Install Area without Transition
- Stability with temperature swings of -22°F to 122°C
- Embrace silence with an infused IXPE underlayment for maximum comfort
- On, Above or Below Grade Floor
- Compatible with radiant heat system
- 30 year residential warranty
- 10 year commercial warranty



Dusty



Outback



Cashmere



**Overcast** 



Olive