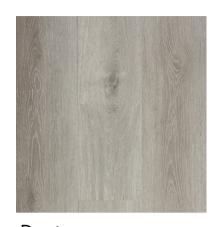

ension of stability, durability and comfort.

## Beauty You Can Feel.

From the surface, Timber Ridge was created to mimic a natural hardwood floor. Our Innovative True Touch Texture technology gives you the feeling of a natural floor while adding a strong protective layer for wear resistance.

### The Specifications.

- Next Generation Flooring
- 100% waterproof structure
- Antibacterial coating
- **Plank:** 7" width x 48" x 6mm overall thickness
- 20mil wear layer
- IIC rating of 72
- 80ft x 80 ft Max Install Area without Transition
- Stability with temperature swings of -22°F to 122°C
- Embrace silence with an infused IXPE underlayment for maximum comfort
- On, Above or Below Grade Floor
- Compatible with radiant heat system
- 30 year residential warranty
- 10 year commercial warranty



Dusty



Outback



Cashmere



**Overcast** 



Olive