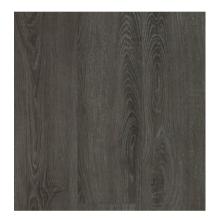

and comfort.

## Beauty You Can Feel.

From the surface, Timber Ridge was created to mimic a natural hardwood floor. Our Innovative True Touch Texture technology gives you the feeling of a natural floor while adding a strong protective layer for wear resistance.

### The Specifications.

- Next Generation Flooring
- 100% waterproof structure
- Antibacterial coating
- **Plank:** 7" width x 48" x 6mm overall thickness
- 20mil wear layer
- IIC rating of 72
- 80ft x 80 ft Max Install Area without Transition
- Stability with temperature swings of -22°F to 122°C
- Embrace silence with an infused IXPE underlayment for maximum comfort
- On, Above or Below Grade Floor
- Compatible with radiant heat system
- 30 year residential warranty
- 10 year commercial warranty



Dusty



Outback



Cashmere



**Overcast** 



Olive