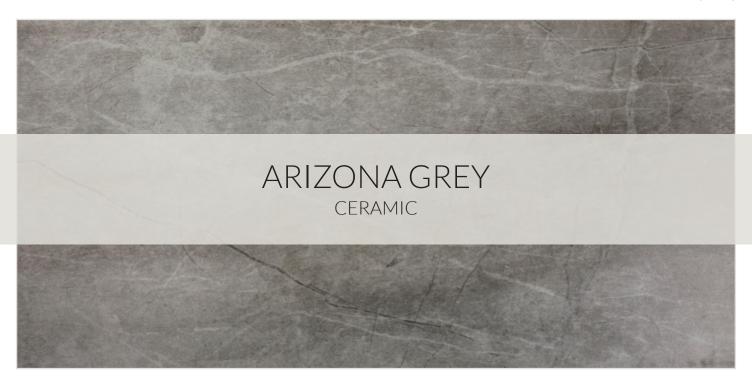

**FINISH** 

Matte

RESULT

3%<A<6%

**TEST RESULTS COUNTRY OF ORIGIN** STANDARD Spain 10545-3 Water Absorption **RECOMMENDED INSTALLATIONS** EX

SIZE

6x12in

Cool grey tones blanket the surface of this ceramic tile with a thin vein pattern similar to a natural marble.

## Arizona Grey 15x30cm

**DESCRIPTION** 

**AVAILABLE COLORS** 

**PRODUCT** 

494142

Arizona Grey

**AVAILABLE SIZES** 

6x12in