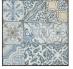

## **BLUE MEMORY**

Evoke memories of years past with the Blue Memory porcelain wall and floor tile. This large-format 24" x 24" tile reflects artistic elements and traditional handicrafts that have stood the test of time, lending a comforting, familiar feeling to the surfaces of your home. Soft blues and hints of warm creams and brown express themselves through detailed patterns in this collage of an encausticlook tile.

## AVAILABLE COLORS

Blue Memory 60cm

Blue Memory 3 faces available

680665