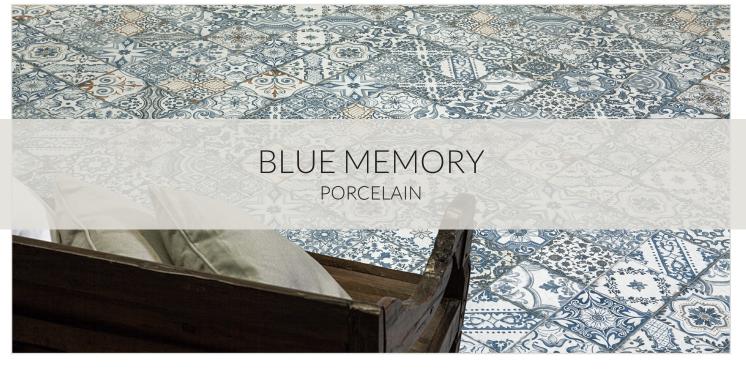

## **BLUE MEMORY**

Evoke memories of years past with the Blue Memory porcelain wall and floor tile. This large-format 24" x 24" tile reflects artistic elements and traditional handicrafts that have stood the test of time, lending a comforting, familiar feeling to the surfaces of your home. Soft blues and hints of warm creams and brown express themselves through detailed patterns in this collage of an encausticlook tile.

## AVAILABLE COLORS

Blue Memory 60cm

Blue Memory 3 faces available

680665