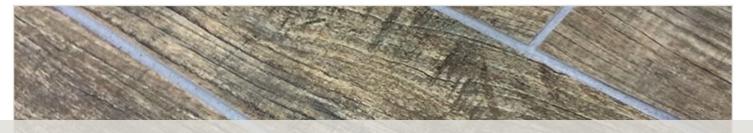

## **BRIARWOOD SERIES**

Brave and rugged, the Briarwood Series brings an earthy feel to your favorite room. With a range of hues from soft tan and warm auburn to sweet honey and cool brown, these porcelain floor tiles will bring a causual and inviting feel to any space. With sharp detail outlining knotty wood and distressed ends, these durable tiles have a rustic and reclaimed appearance. Finished with incredible visual texture and a dynamic hand-feel, these intricate and authentic floor tiles bring the great outdoors inside. Mix and match multiple sizes to create your own customized pattern.