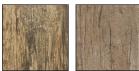

0cm               | 8x36in           | Matte     |           |
| 688544                    | Briarwood Mocha 7.5x60cm              | 3x24in           | Matte     |           |

## **BRIARWOOD SERIES**

Brave and rugged, the Briarwood Series brings an earthy feel to your favorite room. With a range of hues from soft tan and warm auburn to sweet honey and cool brown, these porcelain floor tiles will bring a causual and inviting feel to any space. With sharp detail outlining knotty wood and distressed ends, these durable tiles have a rustic and reclaimed appearance. Finished with incredible visual texture and a dynamic hand-feel, these intricate and authentic floor tiles bring the great outdoors inside. Mix and match multiple sizes to create your own customized pattern.

## AVAILABLE COLORS



Briarwood Honey

Briarwood Mocha

## AVAILABLE SIZES



The images shown here are only representative, we strongly suggest you view the product in person and speak with a Tile Shop representative before purchasing, Sizes and finishes may vary from the selection shown here due to availability. Contact our customer service representatives or your local showroom for additional information.