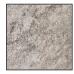

## CALIZA ARENA

This matte ceramic tile features a subtle ridged texture mimicking the traits of natural stone. A color palette of warm golden wheat saturates the surface with intermittent sprinkles of carmel and brown.