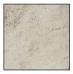

#### CALIZA PERLA

A natural palette of cool green and grey tones are dispersed throughout this ceramic tile. The subtle ridged texture simulates the look of natural stone.

The images shown here are only representative, we strongly suggest you view the product in person and speak with a Tile Shop representative before purchasing. Sizes and finishes may vary from the selection shown here due to availability. Contact our customer service representatives or your local showroom for additional information.