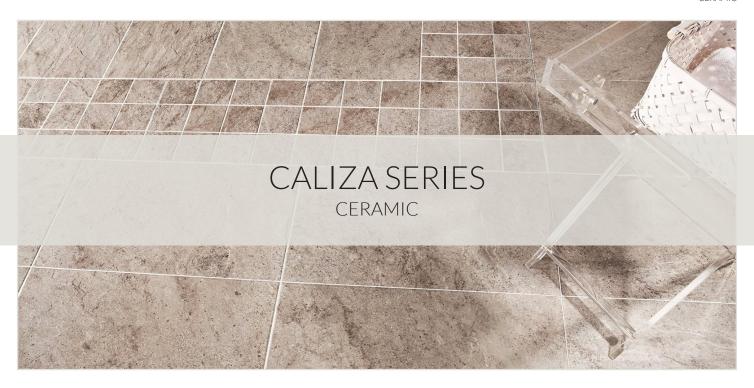

## RECOMMENDED INSTALLATIONS

## CALIZA ARENA

This matte ceramic tile features a subtle ridged texture mimicking the traits of natural stone. A color palette of warm golden wheat saturates the surface with intermittent sprinkles of carmel and brown.

# CALIZA MARENGO

Variegated clouds of heather grey blanket the surface of this ceramic tile. A subtle ridged texture mimics the traits of a natural stone.

#### CALIZA PERLA

A natural palette of cool green and grey tones are dispersed throughout this ceramic tile. The subtle ridged texture simulates the look of natural stone.

The images shown here are only representative, we strongly suggest you view the product in person and speak with a Tile Shop representative before purchasing. Sizes and finishes may vary from the selection shown here due to availability. Contact our customer service representatives or your local showroom for additional information.