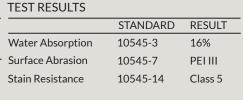

| PRODUCT | DESCRIPTION       | SIZE | FINISH |  |
|---------|-------------------|------|--------|--|
| 688534  | Cecina Matte 30cm | 12in | Matte  |  |