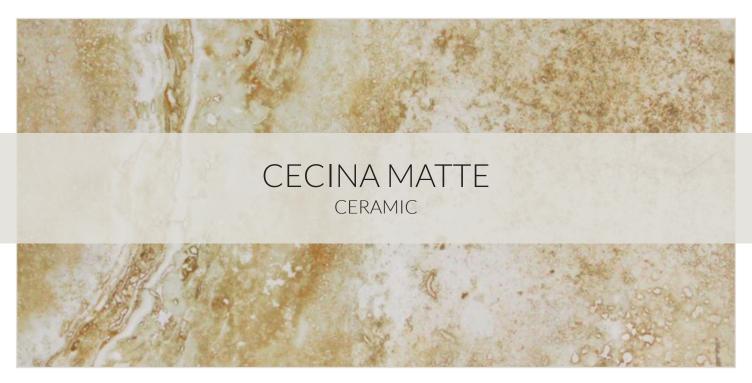

| COUNTRY OF ORIGIN          |  |  |  |
|----------------------------|--|--|--|
| China                      |  |  |  |
| RECOMMENDED INSTALL ATIONS |  |  |  |

Made to resemble the finest natural Travertine, this ceramic tile has a flat matte surface similar to a honed finish. Creamy off white and beige swirl throughout with simulated pits enhancing the effect.