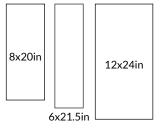

### AVAILABLE SIZES

The images shown here are only representative, we strongly suggest you view the product in person and speak with a Tile Shop representative before purchasing. Sizes and finishes may vary from the selection shown here due to availability. Contact our customer service representatives or your local showroom for additional information.

## CREMA VENEZIA SERIES

TRAVERTINE PG 2

| PRODUC | T DESCRIPTION                               | SIZE      | THICKNES   | s edge   | FINISH          | STYLE                   | USAGE |
|--------|---------------------------------------------|-----------|------------|----------|-----------------|-------------------------|-------|
| 650087 | Crema Venezia Archi-<br>tectural 55x15cm    | 6x21.5 in | 0.4-1.2 in | Straight | Splitface       | Architectural<br>Facing | WB    |
| 650088 | Crema Venezia Archi-<br>tectural Out Corner | 6x5 in    | 0.4-1.2 in | Straight | Splitface       | Architectural<br>Facing | WB    |
| 650090 | Crema Venezia Honed<br>30x60                | 12x24 in  | 0.4 in     | Straight | Honed<br>Filled | Floor                   | FW    |
| 650089 | Crema Venezia Honed<br>20x50                | 8x20 in   | 0.4 in     | Straight | Honed<br>Filled | Wall                    | FW    |