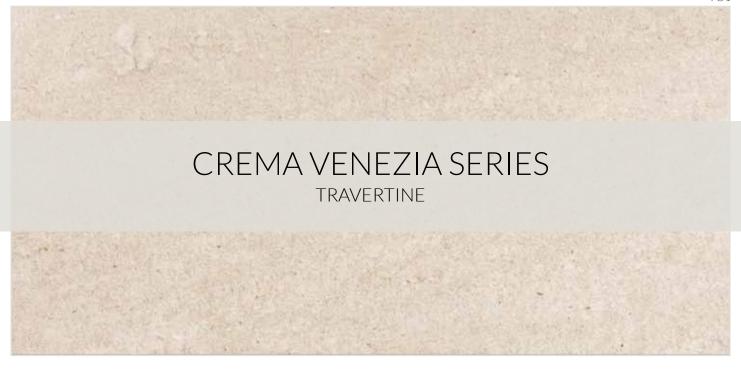

#### CREMA VENEZIA SERIES

Awaken your room with the light, luxurious look of the Crema Venezia travertine tiles from Rush River Stone. Natural ivory coloration, accented by cream and white detail in a subtle pattern, will make it a standout hit in any home.