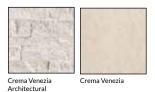

#### AVAILABLE VARIATIONS

## CREMA VENEZIA SERIES

TRAVERTINE PG 2

| PRODUC | T DESCRIPTION                               | SIZE      | THICKNES   | s edge   | FINISH          | STYLE                   | USAGE |
|--------|---------------------------------------------|-----------|------------|----------|-----------------|-------------------------|-------|
| 650087 | Crema Venezia Archi-<br>tectural 55x15cm    | 6x21.5 in | 0.4-1.2 in | Straight | Splitface       | Architectural<br>Facing | WB    |
| 650088 | Crema Venezia Archi-<br>tectural Out Corner | 6x5 in    | 0.4-1.2 in | Straight | Splitface       | Architectural<br>Facing | WB    |
| 650090 | Crema Venezia Honed<br>30x60                | 12x24 in  | 0.4 in     | Straight | Honed<br>Filled | Floor                   | FW    |
| 650089 | Crema Venezia Honed<br>20x50                | 8x20 in   | 0.4 in     | Straight | Honed<br>Filled | Wall                    | FW    |