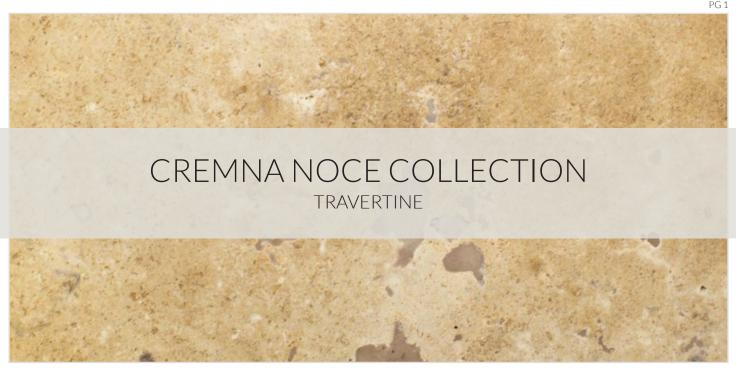

## CREMNA NOCE COLLECTION

Bright sandy-colored travertine with heavy speckling in dark tan and large filled pockmarks.

## **AVAILABLE COLORS**

Cremna Noce