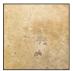

## CREMNA NOCE COLLECTION

Bright sandy-colored travertine with heavy speckling in dark tan and large filled pockmarks.

## **AVAILABLE COLORS**



Cremna Noce

## **AVAILABLE SIZES**

12in

12in Mesh Sheet

The images shown here are only representative, we strongly suggest you view the product in person and speak with a Tile Shop representative before purchasing. Sizes and finishes may vary from the selection shown here due to availability. Contact our customer service representatives or your local showroom for additional information.





| PRODUC   | T DESCRIPTION                            | SIZE        | THICKNESS | S EDGE   | FINISH            | STYLE          | USAGE |
|----------|------------------------------------------|-------------|-----------|----------|-------------------|----------------|-------|
| 690140   | Cremna Noce Brushed<br>Filled 30cm       | 12x12 in    | 0.4 in    | Straight | Brushed<br>Filled | Floor