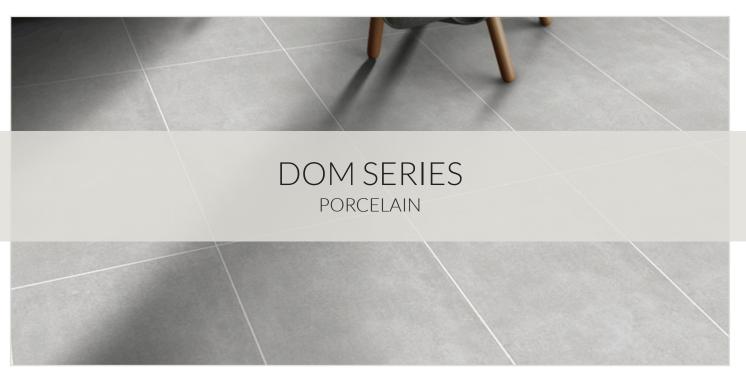

The Dom Antarctica and Grey 18" x 36" floor tiles by Fired Earth Ceramics are large format tiles that are versatile enough for almost any design scheme. These dramatic, oversized porcelain tiles are lightly mottled with varying monochromatic hues and a matte finish. A straight cut makes for easy installation in bathrooms, entries and kitchens.