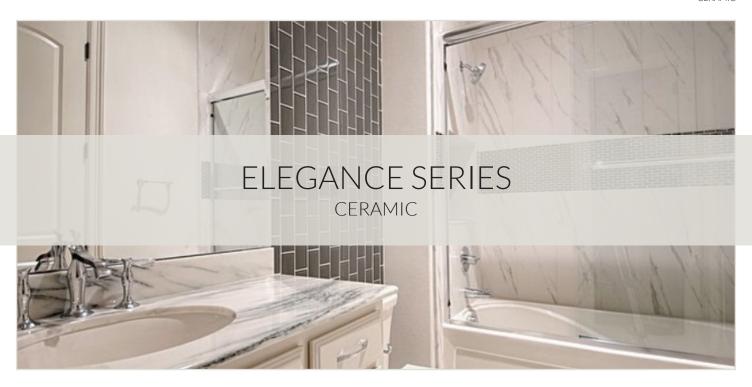

STANDARD

10545-3

10545-14

RESULT

≥Class 3

16%

**TEST RESULTS COUNTRY OF ORIGIN** Spain Water Absorption **RECOMMENDED INSTALLATIONS** Stain Resistance EX

Ivory matte porcelain with very light and infrequent ash veining.

| PRODUCT | DESCRIPTION             | SIZE    | FINISH |
|---------|-------------------------|---------|--------|
| 484152  | Elegance Cuadro 25x75cm | 10x30in | Matte  |

EXTERIOR

## **AVAILABLE TRIM**

| PRODUCT | DESCRIPTION            | SIZE       | FINISH | STYLE    |
|---------|------------------------|------------|--------|----------|
| 484151  | Elegance Trim 5x30x.98 | 2x12x0.4in | Matte  | Bullnose |

Note: Product specification results do not apply to bullnose

## **AVAILABLE COLORS**



Elegance Cuadro

## **AVAILABLE SIZES**

10x30in

The images show