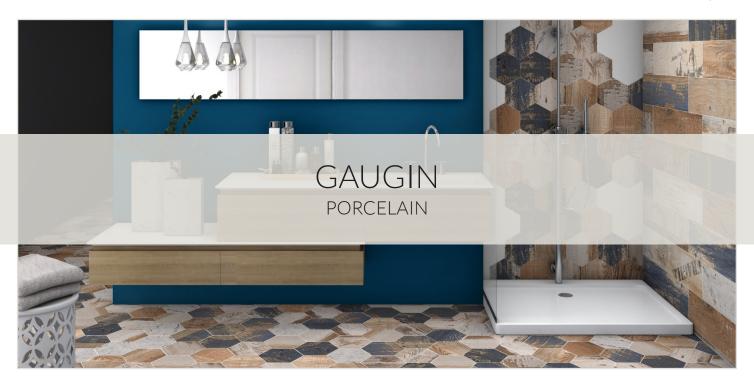

## **GAUGIN SERIES**

These wood-look tiles have the imperfect look of weathered, partially-painted wood. With many different variations of wood-look grain and faux blue paint, you can mix and match the hexagon tiles to create a unique look all your own. The 10" Gaugin Blue Mix porcelain tile collection adds texture and style you won't find anywhere else to your walls and floors.