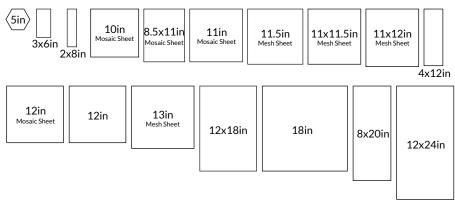

## **AVAILABLE SIZES**

| PRODUCT | DESCRIPTION                                        | SIZE                        | THICKNE | ESS EDGE | FINISH   | STYLE  | USAGE      |  |
|---------|----------------------------------------------------|-----------------------------|---------|----------|----------|--------|------------|--|
| 656858  | Hampton Carrara Polished 30cm                      | 12x12 in                    | 0.4 in  | Straight | Polished | Floor  | FW         |  |
| 657394  | Hampton Carrara Polished 30x60cm                   | 12x24 in                    | 0.4 in  | Straight | Polished | Floor  | FW         |  |
| 657393  | Hampton Carrara Polished 45cm                      | 18x18 in                    | 0.4 in  | Straight | Polished | Floor  | FW         |  |
| 659359  | Carino                                             | 11.5x11.5 in Sheet          | 0.4 in  | Straight | Polished | Mosaic | F W A B Sp |  |
| 650014  | Sampson Mosaic                                     | 13x13 in                    | 0.3 in  | Straight | Honed    | Mosaic | FWAB       |  |
| 657668  | Hampton Carrara Polished Amalfi                    | 2x4 in (12x12 in<br>Sheet)  | 0.4 in  | Straight | Polished | Mosaic | FWABSp     |  |
| 658797  | Hampton Carrara Polished Arabesque                 | 12x12 in Sheet              | 0.4 in  | Straight | Polished | Mosaic | FWABSp     |  |
| 658796  | Hampton Carrara Polished Barrington                | 11x12 in Sheet              | 0.4 in  | Straight | Polished | Mosaic | F W A B Sp |  |
| 659536  | Hampton Carrara Polished Brookfield 29cm           | 10x10 in Sheet              | 0.4 in  | Straight | Polished | Mosaic | FWABSp     |  |
| 655160  | Hampton Carrara Polished Cardine                   | 1x2 in (11x12 in<br>Sheet)  | 0.4 in  | Straight | Polished | Mosaic | F W A B Sp |  |
| 655931  | Hampton Carrara Polished Corinth                   | 12x12 in Sheet              | 0.4 in  | Straight | Polished | Mosaic | FWAB       |  |
| 657370  | Hampton Carrara Polished Delray                    | 10x10 in Sheet              | 0.4 in  | Straight | Polished | Mosaic | F W A B Sp |  |
| 657371  | Hampton Carrara Polished Evanston                  | 12x12 in Sheet              | 0.4 in  | Straight | Polished | Mosaic | F W A B Sp |  |
| 657613  | Hampton Carrara<br>Polished Hermosa 3"<br>Octagon  | 3x3 in (12x12 in<br>Sheet)  | 0.4 in  | Straight | Polished | Mosaic | F W A B Sp |  |
| 659079  | Hampton Carrara Polished Hex 1"                    | 1x1 in (12x12 in<br>Sheet)  | 0.4 in  | Straight | Polished | Mosaic | F W A B Sp |  |
| 657669  | Hampton Carrara Polished Hex 2"                    | 2x2 in (11x11.5in<br>Sheet) | 0.4 in  | Straight | Polished | Mosaic | F W A B Sp |  |
| 657664  | Hampton Carrara Polished Hex 3"                    | 3x3 in (11x12 in<br>Sheet)  | 0.4 in  | Straight | Polished | Mosaic | F W A B Sp |  |
| 659296  | Hampton Carrara Polished Hex 5"                    | 5x5 in                      | 0.4 in  | Straight | Polished | Mosaic | FW         |  |
| 657372  | Hampton Carrara Polished Niles                     | 12x12 in Sheet              | 0.4 in  | Straight | Polished | Mosaic | F W A B Sp |  |
| 658798  | Hampton Carrara Pol-<br>ished Oakbrook             | 12x12 in Sheet              | 0.4 in  | Straight | Polished | Mosaic | F W A B Sp |  |
| 658497  | Hampton Carrara Polished Small Herringbone         | 11x11 in Sheet              | 0.4 in  | Straight | Polished | Mosaic | F W A B Sp |  |
| 658498  | Hampton Carrara<br>Polished Large Her-<br>ringbone | 8.5x11 in Sheet             | 0.4 in  | Straight | Polished | Mosaic | F W A B Sp |  |
| 655932  | Hampton Carrara<br>Smooth Rectified                | 12x12 in Sheet              | 0.4 in  | Tumbled  | Tumbled  | Mosaic | WAB        |  |
| 655163  | Hampton Carrara Tum-<br>bled 5cm                   | 2x2 in (12x12 in<br>Sheet)  | 0.4 in  | Tumbled  | Tumbled  | Mosaic | FWABSp     |  |
| 658891  | Hampton Carrara Tum-<br>bled Amalfi                | 2x4 in (12x12 in<br>Sheet)  | 0.4 in  | Tumbled  | Tumbled  | Mosaic | FWABSp     |  |
| 658892  | Hampton Carrara Tum-<br>bled Brookfield            | 10x10 in Sheet              | 0.4 in  | Tumbled  | Tumbled  | Mosaic | F W A B Sp |  |

|           |                                                   |                             |        |          |          |                | 103        |
|-----------|---------------------------------------------------|-----------------------------|--------|----------|----------|----------------|------------|
| 655162    | Hampton Carrara Tum-<br>bled Cobble               | 11x11 in Sheet              | 0.4 in | Tumbled  | Tumbled  | Mosaic         | F W A B Sp |
| 657611    | Hampton Carrara Tum-<br>bled Evanston             | 12x12 in Sheet              | 0.4 in | Tumbled  | Tumbled  | Mosaic         | F W A B Sp |
| 657614    | Hampton Carrara<br>Tumbled Hermosa 3"<br>Octagon  | 3x3 in (12x12 in<br>Sheet)  | 0.4 in | Tumbled  | Tumbled  | Mosaic         | F W A B Sp |
| 658889    | Hampton Carrara Tum-<br>bled Hex 1"               | 1x1 in (12x12 in<br>Sheet)  | 0.4 in | Tumbled  | Tumbled  | Mosaic         | F W A B Sp |
| 657610    | Hampton Carrara Tum-<br>bled Hex 2"               | 2x2 in (11x11.5in<br>Sheet) | 0.4 in | Tumbled  | Tumbled  | Mosaic         | FWABSp     |
| 658890    | Hampton Carrara Tum-<br>bled Hex 3"               | 3x3 in (11x12 in<br>Sheet)  | 0.4 in | Tumbled  | Tumbled  | Mosaic         | FWABSp     |
| 650000    | Hampton Carrara Tum-<br>bled Large Herringbone    | 8.5x11 in Sheet             | 0.4 in | Tumbled  | Tumbled  | Mosaic         | FWABSp     |
| 657612    | Hampton Carrara Tum-<br>bled Niles                | 12x12 in Sheet              | 0.4 in | Tumbled  | Tumbled  | Mosaic         | F W A B Sp |
| 657361    | Hampton Carrara Pillow<br>7.5x15cm                | 3x6 in                      | 0.4 in | Beveled  | Polished | Subway Tile    | WB         |
| 657396    | Hampton Carrara Polished 5x20cm                   | 2x8 in                      | 0.4 in | Straight | Polished | Subway Tile    | FWB        |
| 657397    | Hampton Carrara Polished 7.5x15cm                 | 3x6 in                      | 0.4 in | Straight | Polished | Subway Tile    | FWB        |
| 657398    | Hampton Carrara Polished 10x30cm                  | 4x12 in                     | 0.4 in | Straight | Polished | Subway Tile    | FWB        |
| 657399    | Hampton Carrara Satin<br>7.5x15cm                 | 3x6 in                      | 0.4 in | Straight | Satin    | Subway Tile    | FWB        |
| 650027    | Hampton Engraved<br>20x50cm                       | 8x20 in                     | 0.4 in | Straight | Brushed  | Wall           | W          |
| 657395    | Hampton Carrara Polished 20x50cm                  | 8x20 in                     | 0.4 in | Straight | Polished | Wall           | FW         |
| 659297    | Hampton Carrara Polished 30x45cm                  | 12x18 in                    | 0.4 in | Straight | Polished | Wall           | FW         |
| 658482    | Hampton Brynley Listello 7.5x30.5cm               | 3x12 in                     |        | Tumbled  | Tumbled  | Wall           | FW         |
| 655159    | Hampton Carrara Orvieto Listello 5x30.5cm         | 2x12 in                     |        | Straight | Polished | Wall           | FW         |
| AVAILABLI | E STONE PROFILES                                  |                             |        |          |          |                |            |
| 657364    | Hampton Carrara Polished Barnes                   | 2x12 in                     | 0.8 in | Finished | Polished | Stone Profiles | WAB        |
| 657365    | Hampton Carrara<br>Polished Barnes Out<br>Corner  | 2x1.6 in                    | 0.8 in | Finished | Polished | Stone Profiles | WAB        |
| 657400    | Hampton Carrara Polished Bullnose 5x20cm          | 2x8 in                      | 0.4 in | Bullnose | Polished | Stone Profiles | WB         |
| 657360    | Hampton Carrara Polished Bullnose 5x30cm          | 2x12 in                     | 0.4 in | Bullnose | Polished | Stone Profiles | WB         |
| 657366    | Hampton Carrara Pol-<br>ished Capital             | 1.8x12 in                   | 1.2 in | Finished | Polished | Stone Profiles | WAB        |
| 657367    | Hampton Carrara<br>Polished Capital Out<br>Corner | 1.8x2 in                    | 1.2 in | Finished | Polished | Stone Profiles | WAB        |
| 657242    | Hampton Carrara Polished Cornice                  | 3x12 in                     | 1 in   | Finished | Polished | Stone Profiles | WAB        |
|           |                                                   |                             |        |          |          |                |            |