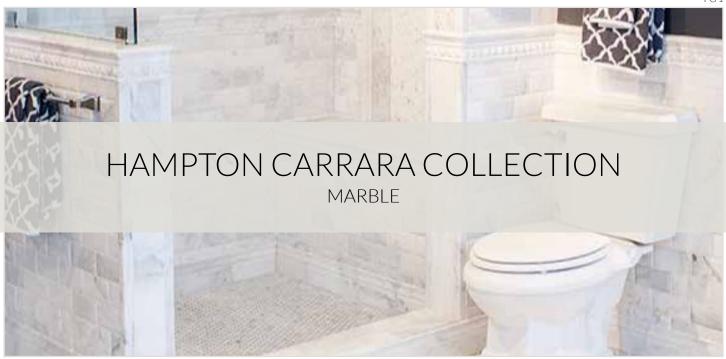

## HAMPTON CARRARA COLLECTION

Create an elegant theme in your living space with the Hampton Carrara Collection. The bright white with grey speckling of these classic tiles will illuminate even the smallest room, providing opulent detail to any space.