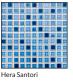

| PRODUCT | DESCRIPTION       | SIZE                 | FINISH |
|---------|-------------------|----------------------|--------|
| 615269  | Hera Ionia 1"     | 1in (12" mesh sheet) | Gloss  |
| *615812 | Hera Santorini 1" | 1in (12" mesh sheet) | Gloss  |

# **AVAILABLE COLORS**