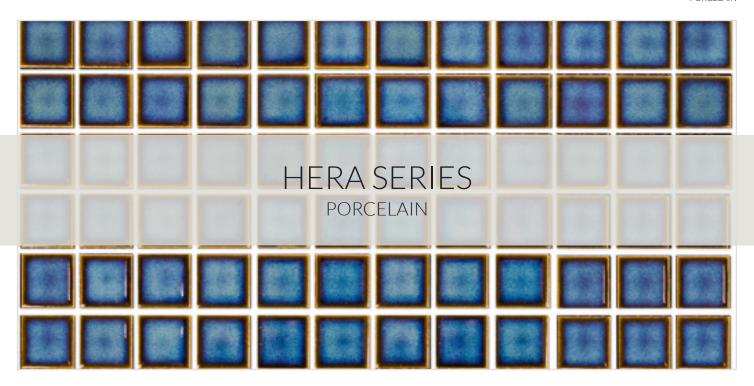

#### **HERA SERIES**

The Hera Series porcelain floor tiles from Fired Earth Ceramics will make you feel adrift on an endless calm ocean. Evoking the azure blue hues of the Mediterranean sea, these 1" porcelain tiles offer mild contrast with a beautiful glossy finish that shines like a cresting wave. Perfect for the bathroom, fireplace or living room, this tile brings peaceful relaxation to your home.

# **AVAILABLE COLORS**