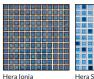

| PRODUCT | DESCRIPTION       | SIZE                 | FINISH |
|---------|-------------------|----------------------|--------|
| 615269  | Hera Ionia 1"     | 1in (12" mesh sheet) | Gloss  |
| *615812 | Hera Santorini 1" | 1in (12" mesh sheet) | Gloss  |

# **AVAILABLE COLORS**