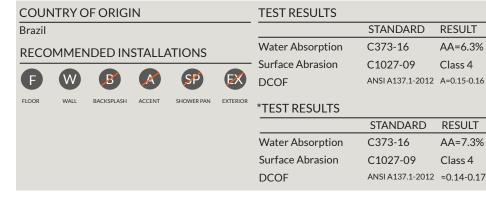

| PRODUCT | DESCRIPTION | SIZE | FINISH      |
|---------|-------------|------|-------------|
| 680739  | Golden 30cm | 12in | Semi-Polish |
| *680740 | Silver 30cm | 12in | Semi-Polish |

AVAILABLE COLORS