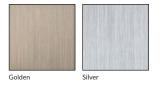

| PRODUCT | DESCRIPTION | SIZE | FINISH      |
|---------|-------------|------|-------------|
| 680739  | Golden 30cm | 12in | Semi-Polish |
| *680740 | Silver 30cm | 12in | Semi-Polish |

AVAILABLE COLORS