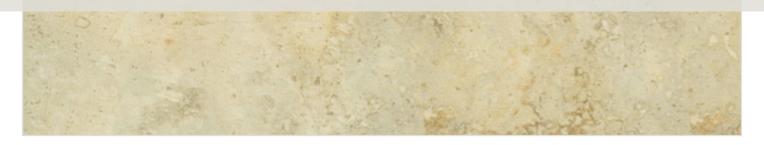

#### LIDRA MATTE FASCIA

This travertine-like ceramic has a bright gold tint with gray bands, ivory flecks and copper veins.

Gloss

16%<A<19%

Glazed golden tiles with dark silver undertones and a multitude of flecks and deposits in orange and cream that calls to mind a light travertine.

450868

450869