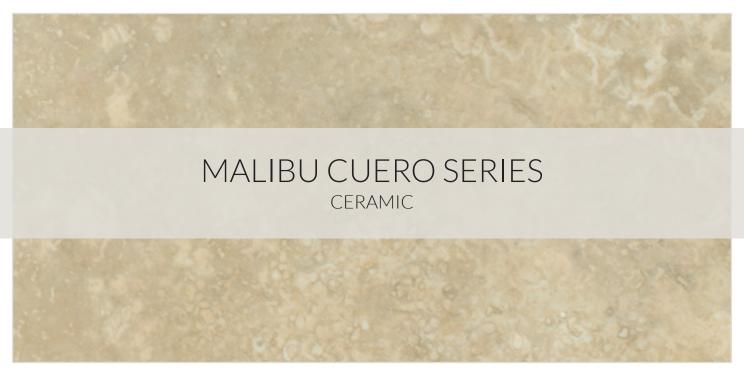

MALIBU CUERO SERIES A soft pastel display of cream and light orange with subtle white clouds that's given a rich shine by a fully glazed finish.

| PRODUCT | DESCRIPTION          | SIZE    | FINISH |
|---------|----------------------|---------|--------|
| 485588  | Malibu Cuero 25x33cm | 10x13in | Gloss  |
| 485585  | Malibu Cuero 30x45cm | 12x18in | Gloss  |