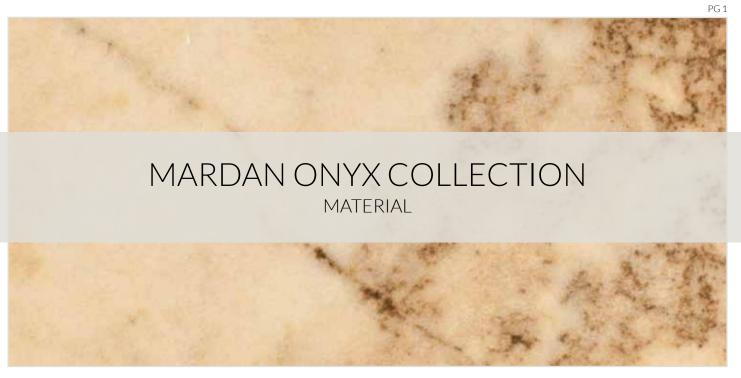

MARDAN ONYX COLLECTION
Polished onyx features striations of khaki and dark brown.