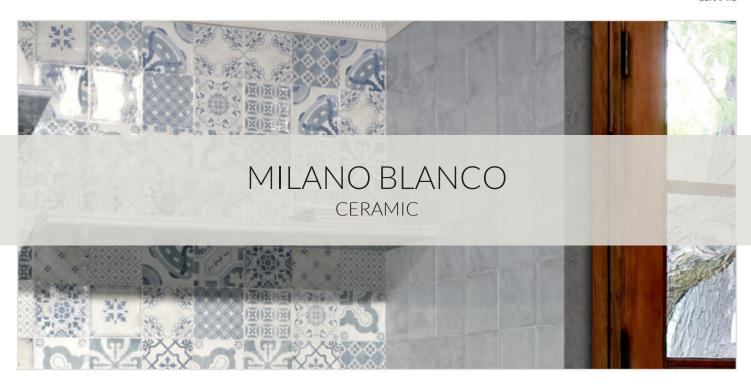

COUNTRY OF ORIGIN

Spain

**RECOMMENDED INSTALLATIONS** 

**TEST RESULTS** 

STANDARD RESULT
Water Absorption 10545-3 3%<A<6%

A creamy white glaze with subtle threads and specks of grey give this ceramic tile an antiqued quality. The rippled texture reflects light in an intriguing way.

## **AVAILABLE COLORS**

Milano Blanco