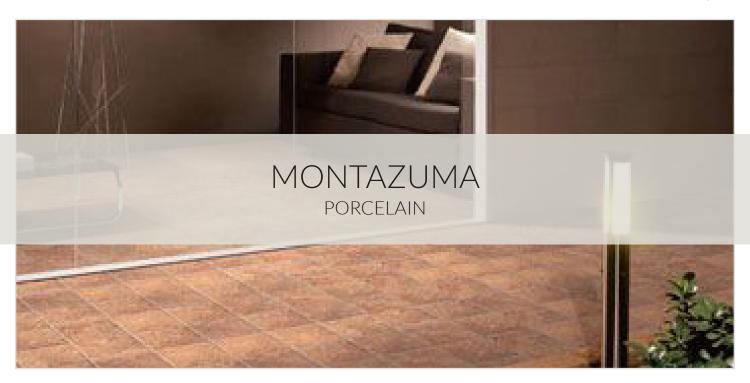

20in

Heavily visually textured porcelain in varying shades of coffee and cream.