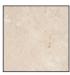

XTERIOR         | Frost Resistance | 10545-12 | Resistant |
| PRODUCT DESCRIPTION      |            |        |            | SIZE             | FINISH           |          |           |
| PRODUCT DESCRIPTION      |            |        |            | SIZE             | FIINISH          |          |           |
| 682263 Mulhacen 30x60cm  |            |        | 12x24in    | Matte            |                  |          |           |

With its smooth versatility, the Mulhacen porcelain tile leaves your decor options wide open. White and golden hues vein this beige floor tile, offering a neutral look that complements any design. This tile flooring brings sophisticated style to any room with the look of natural stone, while the matte surface makes it easy to maintain.

## **AVAILABLE COLORS**



Mulhacen

## **AVAILABLE SIZES**

12x24in

The images shown here are only representative, we strongly suggest you view the product in person and speak with a Tile Shop representative before purchasing. Sizes and finishes may vary from the selection shown here due to availability. Contact our customer service representatives or your local showroom for additional information.