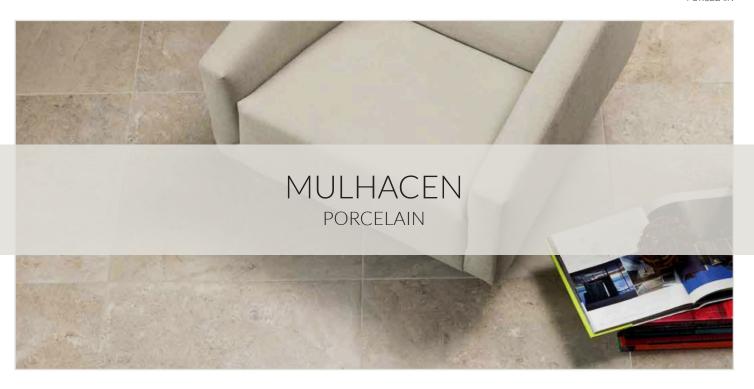

With its smooth versatility, the Mulhacen porcelain tile leaves your decor options wide open. White and golden hues vein this beige floor tile, offering a neutral look that complements any design. This tile flooring brings sophisticated style to any room with the look of natural stone, while the matte surface makes it easy to maintain.

## **AVAILABLE COLORS**

Mulhacen