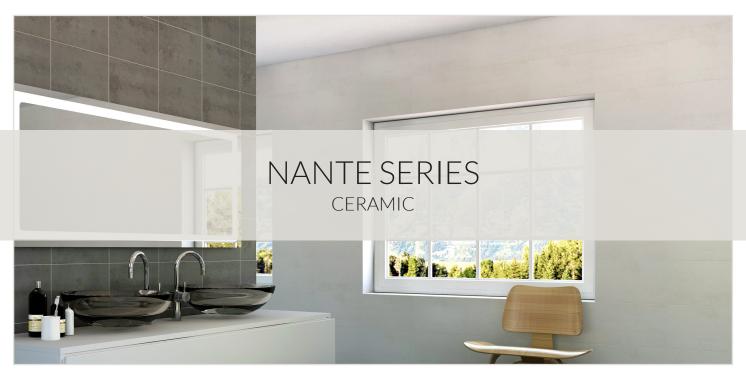

## NANTE SERIES

Illuminate even the smallest of spaces with the Nante Blanco and Nante Marfil ceramic floor tiles by Fired Earth Ceramics. Using larger tiles on the floor in the bathroom, kitchen or laundry room makes your living space look bigger and brighter. The clean look of these 18" white and neutral cream ceramic tiles are highlighted with various tones in the underglaze, creating elegant, textured designs.