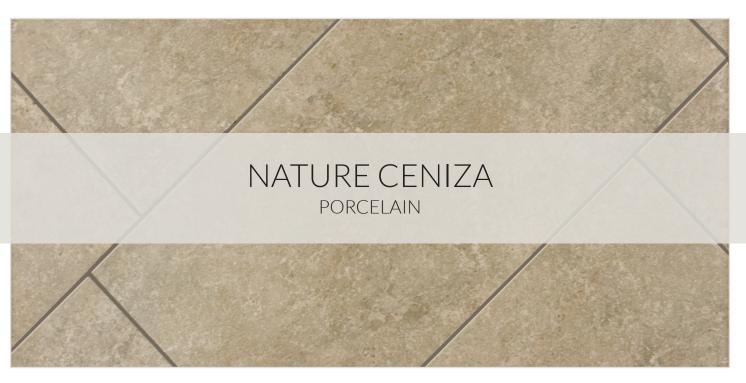

Matte porcelain in a London overcast gray.

| PRODUCT | DESCRIPTION           | SIZE    | FINISH |
|---------|-----------------------|---------|--------|
| 682277  | Nature Ceniza 30x61cm | 12x24in | Matte  |

## **AVAILABLE COLORS**

Nature Ceniza