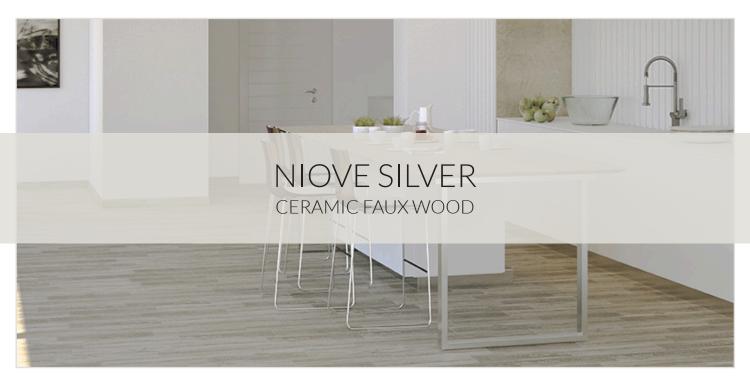

Rest a moment in the calm atmosphere created by the Niove Silver faux wood tile. Grained in delicate silvers and streaked with dark, smoky greys, this 7" x 20" ceramic tile gives the appearance of ashy wood. The textured surface offers a realistic feel underfoot, while the rustic charm it provides relaxes your senses.