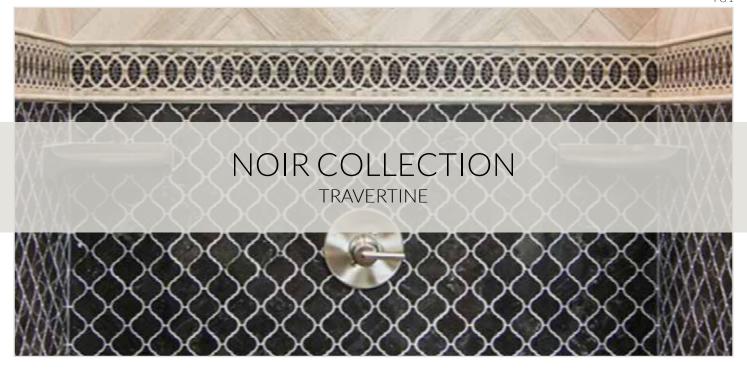

## NOIR COLLECTION

Deep and expressive, the Noir collection takes your modern design to a higher level. These black travertine tiles offer the smooth feel stone with a slight luster that heightens the sophistication. Silver veins run subtly through these tiles for a shock of contrast, while the low color variation keeps the look of your design smooth.

## NOIR COLLECTION

TRAVERTINE

|                          |                                           |                            |            |          |                    |                         | PG 2       |  |
|--------------------------|-------------------------------------------|----------------------------|------------|----------|--------------------|-------------------------|------------|--|
| PRODUCT                  | DESCRIPTION                               | SIZE                       | THICKNESS  | EDGE     | FINISH             | STYLE                   | USAGE      |  |
| 655487                   | Noir Navajo Architec-<br>tural 55x15cm    | 6x21.5 in                  | 0.4-1.2 in | Straight | Splitface          | Architectutal<br>Facing | WB         |  |
| 655681                   | Noir Honed 20x60cm                        | 8x24 in                    | 0.4 in     | Straight | Honed<br>Filled    | Floor                   | FW         |  |
| 655993                   | Noir Honed 30cm                           | 12x12 in                   | 0.4 in     | Straight | Honed<br>Filled    | Floor                   | FW         |  |
| 656002                   | Noir Honed 45cm                           | 18x18 in                   | 0.4 in     | Straight | Honed<br>Filled    | Floor                   | FW         |  |
| 657671                   | Noir Hex 2"                               | 2x2 in (11x11 in<br>Sheet) | 0.4 in     | Straight | Honed<br>Filled    | Mosaic                  | F W A B Sp |  |
| 658795                   | Noir Polished Ara-<br>besque              | 12x12 in Sheet             | 0.4 in     | Straight | Polished<br>Filled | Mosaic                  | F W A B Sp |  |
| 657666                   | Sandlewood/Noir Niles<br>29cm             | 12x12 in Sheet             | 0.4 in     | Straight | Polished<br>Filled | Mosaic                  | F W A B Sp |  |
| 655682                   | Noir Honed 7.5x15cm                       | 3x6 in                     | 0.4 in     | Straight | Honed<br>Filled    | Subway Tile             | FWB        |  |
| 650028                   | Noir Engraved 20x50cm                     | 8x20 in                    | 0.4 in     | Straight | Brushed<br>Filled  | Wall                    | FW         |  |
| 655986                   | Noir Listello 6.7x25cm                    | 2.5x10 in                  |            | Straight | Honed<br>Filled    | Wall                    | FW         |  |
| AVAILABLE STONE PROFILES |                                           |                            |            |          |                    |                         |            |  |
| 655998                   | Noir Honed Barnes                         | 2x12 in                    | 0.8 in     | Finished | Honed<br>Filled    | Stone Profiles          | WAB        |  |
| 655488                   | Noir Navajo Architec-<br>tural Out Corner | 6x5 in                     | 0.4-1.2 in | Straight | Splitface          | Architectutal<br>Facing | WB         |  |
| 655994                   | Noir Honed Bullnose                       | 2x12 in                    | 0.4 in     | Finished | Honed<br>Filled    | Stone Profiles          | WB         |  |
| 657246                   | Noir Honed Cornice                        | 3x12 in                    | 1 in       | Finished | Honed<br>Filled    | Stone Profiles          | WAB        |  |
| 655995                   | Noir Honed Durand                         | 0.6x12 in                  | 0.8 in     | Finished | Honed<br>Filled    | Stone Profiles          | WAB        |  |
| 650039                   | Noir Honed Hixton                         | 0.4x12 in                  | 0.6 in     | Finished | Honed<br>Filled    | Stone Profiles          | WAB        |  |
| 655996                   | Noir Honed Somerset                       | 0.4x12 in                  | 0.6 in     | Finished | Honed<br>Filled    | Stone Profiles          | WAB        |  |
| 655997                   | Noir Polished Somerset                    | 0.4x12 in                  | 0.6 in     | Finished | Polished<br>Filled | Stone Profiles          | WAB        |  |
| AVAILABLE ACCESSORIES    |                                           |                            |            |          |                    |                         |            |  |
| 655974                   | Hand Carved Noir<br>Honed Corner Shelf    | 8x8 in                     | 2.4 in     | Finished | Honed<br>Filled    | Accessories             | W          |  |
| 659137                   | Hand Carved Noir<br>Honed Corner Seat     | 19x19 in                   | 1 in       | Finished | Honed<br>Filled    | Accessories             | W          |  |
|                          | Noir Honed Curb Top<br>106x16.5x2cm       | 42x6.5 in                  | 0.8 in     | Beveled  | Honed<br>Filled    | Accessories             | F          |  |
| 659306                   | Noir Honed Sill<br>91.5x16.5x2cm          | 36x6.5 in                  | 0.8 in     | Beveled  | Honed<br>Filled    | Accessories             | F          |  |
| 659305                   | Noir Honed Threshold<br>91.5x11.5x2cm     | 36x4.5 in                  | 0.8 in     | Beveled  | Honed<br>Filled    | Accessories             | F          |  |
| 659303                   | Noir Honed Threshold<br>91.5x5x1cm        | 36x2 in                    | 0.4 in     | Beveled  | Honed<br>Filled    | Accessories             | F          |  |
| 659304                   | Noir Honed Threshold<br>91.5x5x2cm        | 36x2 in                    | 0.8 in     | Beveled  | Honed<br>Filled    | Accessories             | F          |  |
|                          |                                           |                            |            |          |                    |                         |            |  |