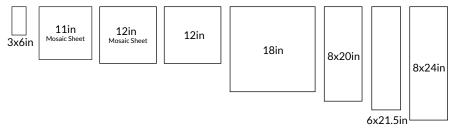

## AVAILABLE COLORS

AVAILABLE SIZES

The images shown here are only representative, we strongly suggest you view the product in person and speak with a Tile Shop representative before purchasing. Sizes and finishes may vary from the selection shown here due to availability. Contact our customer service representatives or your local showroom for additional information.

## NOIR COLLECTION

TRAVERTINE

|                          |                                           |                            |            |          |                    |                         | PG 2       |  |
|--------------------------|-------------------------------------------|----------------------------|------------|----------|--------------------|-------------------------|------------|--|
| PRODUCT                  | DESCRIPTION                               | SIZE                       | THICKNESS  | EDGE     | FINISH             | STYLE                   | USAGE      |  |
| 655487                   | Noir Navajo Architec-<br>tural 55x15cm    | 6x21.5 in                  | 0.4-1.2 in | Straight | Splitface          | Architectutal<br>Facing | WB         |  |
| 655681                   | Noir Honed 20x60cm                        | 8x24 in                    | 0.4 in     | Straight | Honed<br>Filled    | Floor                   | FW         |  |
| 655993                   | Noir Honed 30cm                           | 12x12 in                   | 0.4 in     | Straight | Honed<br>Filled    | Floor                   | FW         |  |
| 656002                   | Noir Honed 45cm                           | 18x18 in                   | 0.4 in     | Straight | Honed<br>Filled    | Floor                   | FW         |  |
| 657671                   | Noir Hex 2"                               | 2x2 in (11x11 in<br>Sheet) | 0.4 in     | Straight | Honed<br>Filled    | Mosaic                  | F W A B Sp |  |
| 658795                   | Noir Polished Ara-<br>besque              | 12x12 in Sheet             | 0.4 in     | Straight | Polished<br>Filled | Mosaic                  | F W A B Sp |  |
| 657666                   | Sandlewood/Noir Niles<br>29cm             | 12x12 in Sheet             | 0.4 in     | Straight | Polished<br>Filled | Mosaic                  | F W A B Sp |  |
| 655682                   | Noir Honed 7.5x15cm                       | 3x6 in                     | 0.4 in     | Straight | Honed<br>Filled    | Subway Tile             | FWB        |  |
| 650028                   | Noir Engraved 20x50cm                     | 8x20 in                    | 0.4 in     | Straight | Brushed<br>Filled  | Wall                    | FW         |  |
| 655986                   | Noir Listello 6.7x25cm                    | 2.5x10 in                  |            | Straight | Honed<br>Filled    | Wall                    | FW         |  |
| AVAILABLE STONE PROFILES |                                           |                            |            |          |                    |                         |            |  |
| 655998                   | Noir Honed Barnes                         | 2x12 in                    | 0.8 in     | Finished | Honed<br>Filled    | Stone Profiles          | WAB        |  |
| 655488                   | Noir Navajo Architec-<br>tural Out Corner | 6x5 in                     | 0.4-1.2 in | Straight | Splitface          | Architectutal<br>Facing | WB         |  |
| 655994                   | Noir Honed Bullnose                       | 2x12 in                    | 0.4 in     | Finished | Honed<br>Filled    | Stone Profiles          | WB         |  |
| 657246                   | Noir Honed Cornice                        | 3x12 in                    | 1 in       | Finished | Honed<br>Filled    | Stone Profiles          | WAB        |  |
| 655995                   | Noir Honed Durand                         | 0.6x12 in                  | 0.8 in     | Finished | Honed<br>Filled    | Stone Profiles          | WAB        |  |
| 650039                   | Noir Honed Hixton                         | 0.4x12 in                  | 0.6 in     | Finished | Honed<br>Filled    | Stone Profiles          | WAB        |  |
| 655996                   | Noir Honed Somerset                       | 0.4x12 in                  | 0.6 in     | Finished | Honed<br>Filled    | Stone Profiles          | WAB        |  |
| 655997                   | Noir Polished Somerset                    | 0.4x12 in                  | 0.6 in     | Finished | Polished<br>Filled | Stone Profiles          | WAB        |  |
| AVAILABLE ACCESSORIES    |                                           |                            |            |          |                    |                         |            |  |
| 655974                   | Hand Carved Noir<br>Honed Corner Shelf    | 8x8 in                     | 2.4 in     | Finished | Honed<br>Filled    | Accessories             | W          |  |
| 659137                   | Hand Carved Noir<br>Honed Corner Seat     | 19x19 in                   | 1 in       | Finished | Honed<br>Filled    | Accessories             | W          |  |
|                          | Noir Honed Curb Top<br>106x16.5x2cm       | 42x6.5 in                  | 0.8 in     | Beveled  | Honed<br>Filled    | Accessories             | F          |  |
| 659306                   | Noir Honed Sill<br>91.5x16.5x2cm          | 36x6.5 in                  | 0.8 in     | Beveled  | Honed<br>Filled    | Accessories             | F          |  |
| 659305                   | Noir Honed Threshold<br>91.5x11.5x2cm     | 36x4.5 in                  | 0.8 in     | Beveled  | Honed<br>Filled    | Accessories             | F          |  |
| 659303                   | Noir Honed Threshold<br>91.5x5x1cm        | 36x2 in                    | 0.4 in     | Beveled  | Honed<br>Filled    | Accessories             | F          |  |
| 659304                   | Noir Honed Threshold<br>91.5x5x2cm        | 36x2 in                    | 0.8 in     | Beveled  | Honed<br>Filled    | Accessories             | F          |  |
|                          |                                           |                            |            |          |                    |                         |            |  |