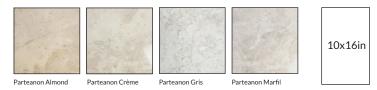

#### PARTEANON ALMOND

This glossy finish tile has the look and beauty of a natural stone while providing the durability of a ceramic tile. Neutral beige and creamy sable hues with warm red undertones.

#### PARTEANON CREME

A neutral blend of creamy hues with yellow undertones. This glossy ceramic has the look of natural marble.

## PARTEANON GRIS

Silver veins of cool grey with pockets of icy white scattered throughout. This glossy tile has the look of a natural marble.

## PARTEANON MARFIL

This off-white glossy tile has the look of a natural stone with the durability of a ceramic. A color palette of peraly champagne tones give a sophisticated appearance.

| F | PRODUCT | DESCRIPTION              | SIZE    | FINISH |
|---|---------|--------------------------|---------|--------|
| 4 | 192584  | Parteanon Almond 25x40cm | 10x16in | Gloss  |
| 4 | 192582  | Parteanon Crème 25x40cm  | 10x16in | Gloss  |
| 4 | 192586  | Parteanon Gris 25x40cm   | 10x16in | Gloss  |
| 4 | 192580  | Parteanon Marfil 25x40cm | 10x16in | Gloss  |