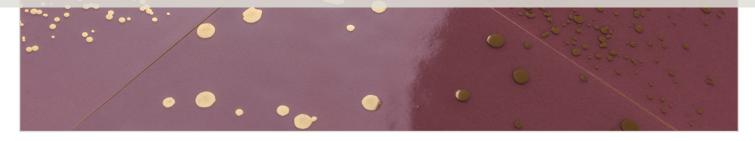

## PATCH GLASS SERIES

The glamour of high fashion meets tile in the Patch Glass ceramic tile series. Shimmering gold flecks that look like randomly splattered paint dot the surface and are created with a special ceramic production technique. Sure to make any wall stand out, these 7" x 7" ceramic wall tiles are the ideal combination of fun and sophistication.