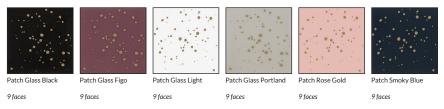

| PRODUCT | DESCRIPTION                 | SIZE | FINISH |
|---------|-----------------------------|------|--------|
| *494526 | Patch Glass Black 19cm      | 7in  | Glass  |
| 494529  | Patch Glass Figo 19cm       | 7in  | Glass  |
| *494525 | Patch Glass Light 19cm      | 7in  | Glass  |
| 494528  | Patch Glass Portland 19cm   | 7in  | Glass  |
| 494524  | Patch Glass Rose Gold 19cm  | 7in  | Glass  |
| *494527 | Patch Glass Smoky Blue 19cm | 7in  | Glass  |
|         |                             |      |        |

## AVAILABLE COLORS