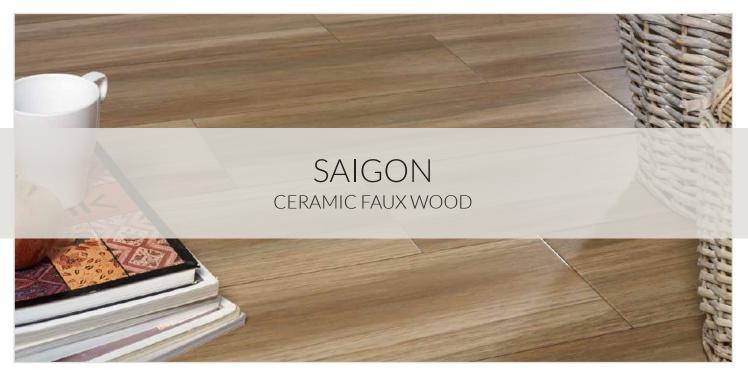

This faux wood ceramic tile has a subtle texture similar to the tight grains found in a maple or birch. A soft color palette of wheat, cocoa and caramel gives a neutral appearance.