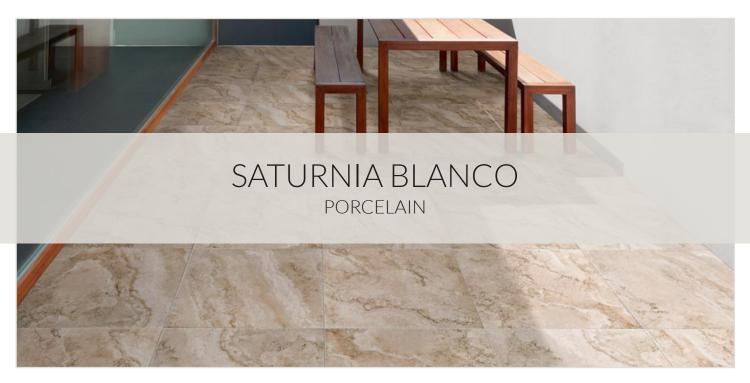

Matte porcelain in a sandy-gray, accented with striations of bone and cream.

## PRODUCTDESCRIPTIONSIZEFINISH689986Saturnia Blanco 45cm18inMatte

**TEST RESULTS** 

Water Absorption

Frost Resistance

## **AVAILABLE COLORS**

Saturnia Blanco