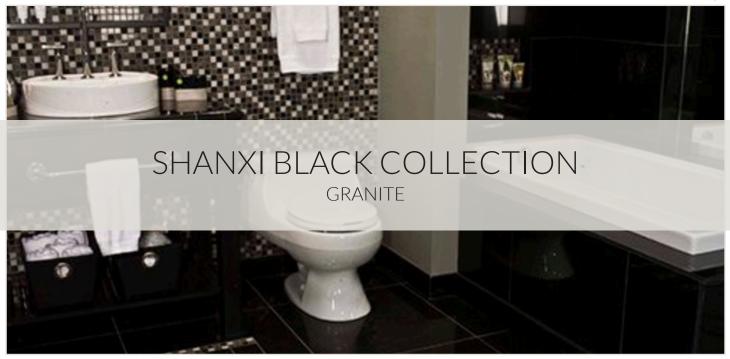

## SHANXI BLACK COLLECTION

The Shanxi Black granite tiles bring natural beauty into your home. Hues of light silver fog paired with a deep black composition accentuate hints of crystal flecks within each piece and create an earthy texture. This durable, natural tile flooring is ideal for areas where slip resistance might be a concern, including entryways, kitchens, and bath and shower areas.