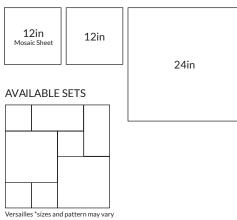

## **AVAILABLE SIZES**

The images shown here are only representative, we strongly suggest you view the product in person and speak with a Tile Shop representative before purchasing. Sizes and finishes may vary from the selection shown here due to availability. Contact our customer service representatives or your local showroom for additional information.

|                          |                                            |                                                    |           |          |          |                   | 102           |
|--------------------------|--------------------------------------------|----------------------------------------------------|-----------|----------|----------|-------------------|---------------|
| PRODUCT                  | DESCRIPTION                                | SIZE                                               | THICKNESS | EDGE     | FINISH   | STYLE             | USAGE         |
| 656025                   | Shanxi Black<br>30cm                       | 12x12 in                                           | 0.4 in    | Straight | Polished | Floor             | F W Ex        |
| 656024                   | Shanxi Black<br>61cm                       | 24x24 in                                           | 0.6 in    | Straight | Polished | Floor             | F W Ex        |
| 656022                   | Shanxi Black<br>Flamed 30cm                | 12x12 in                                           | 0.4 in    | Straight | Brushed  | Floor             | F W Ex        |
| 656023                   | Shanxi Black<br>Flamed Small<br>Versailles | Various pieces<br>with Total Cov-<br>erage 9 Sq Ft | 0.4 in    | Straight | Brushed  | Floor             | F W Ex        |
| 656881                   | Shanxi Black<br>Flamed 5cm                 | 2x2 in (12x12 in Sheet)                            | 0.4 in    | Straight | Brushed  | Mosaic            | F W A B Sp Ex |
| AVAILABLE STONE PROFILES |                                            |                                                    |           |          |          |                   |               |
| 656741                   | Shanxi Black Bull-<br>nose 30cm            | 4x12 in                                            | 0.4 in    | Bullnose | Polished | Stone<br>Profiles | WBEx          |
| 656742                   | Shanxi Black Durand 30 cm                  | 0.6x12 in                                          | 0.8 in    | Finished | Polished | Stone<br>Profiles | WABEx         |
| 495005                   | Shanxi Black Mar-<br>tel 30cm              | 2.2x12 in                                          | 1.2 in    | Finished | Polished | Stone<br>Profiles | WABEx         |
| 656745                   | Shanxi Black Mar-<br>tel Out Corner        | 2.2x3 in                                           | 1.2 in    | Finished | Polished | Stone<br>Profiles | WABEx         |
| 495006                   | Shanxi Black<br>Prescott 30cm              | 1.8x12 in                                          | 1.4 in    | Finished | Polished | Stone<br>Profiles | A Ex          |
| 656047                   | Shanxi Black<br>Prescott Out<br>Corner     | 1.8x3 in                                           | 1.4 in    | Finished | Polished | Stone<br>Profiles | A Ex          |
|                          |                                            |                                                    |           |          |          |                   |               |

The images shown here are only representative, we strongly suggest you view the product in person and speak with a Tile Shop representative before purchasing. Sizes and finishes may vary from the selection shown here due to availability. Contact our customer service representatives or your local showroom for additional information.