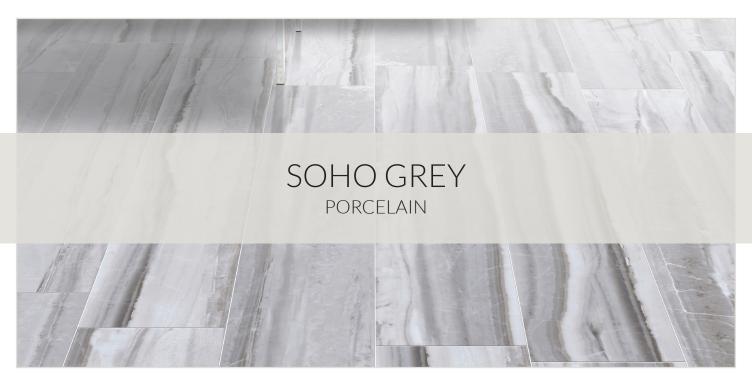

A porcelain tile that is designed to emulate the wood grain of natural hardwood. This rich tile will help make any room appear larger with its striated pattern and long plank size. Though the tile has a distinctive pattern, its neutral color palette will work with most decors.

## AVAILABLE COLORS

Soho Grey