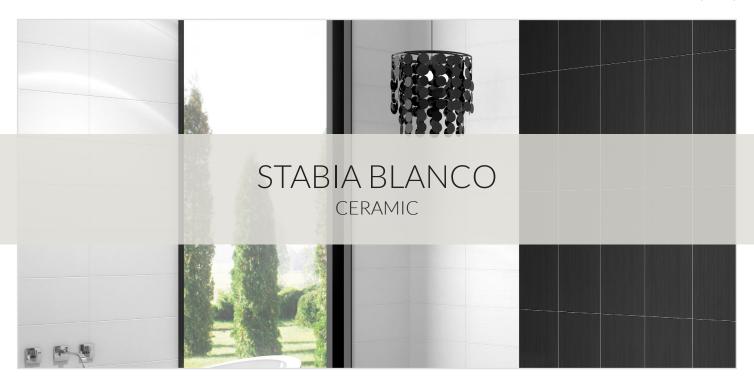

Brighten up the look of the bathroom with this Stabia Blanco ceramic tile. Straight edges create a uniform look in the shower or around the bath tub, while the crisp white hue offers an immaculately clean look. The polished surface of this rectangular wall tile allows you to introduce colored accents into your theme with ease.