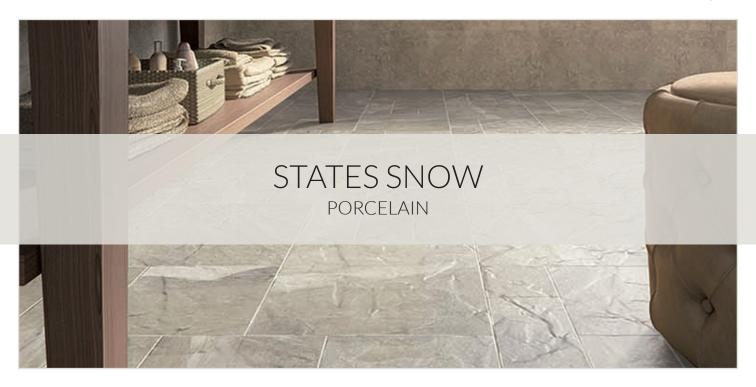

Invite the beauty of nature into your home with the States Snow porcelain tile. With a ridged texture, bands of warm tans and browns gracefully swirl within the greenish grey foundation to enhance the rustic theme in your bathroom, kitchen or entryway. Tiny flecks within the floor tile design attract and reflect light, bestowing a subtle warm glow. Use this tile flooring to create a unique, tranquil and memorable theme.

## **AVAILABLE COLORS**

States Snow