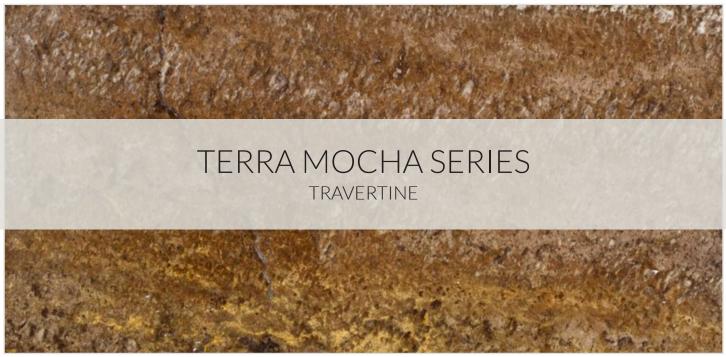

## TERRA MOCHA SERIES

Indulge in a more rustic, natural design when incorporating these Terra Mocha polished travertine tiles by Rush River Stone into your decor. Available in various sizes, these travertine tiles feature a rich chocolate brown color with bold cream highlights. A textured feel and a polished finish will give your space timeless appeal.