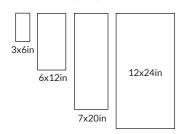

## **AVAILABLE SIZES**

The images shown here are only representative, we strongly suggest you view the product in person and speak with a Tile Shop representative before purchasing. Sizes and finishes may vary from the selection shown here due to availability. Contact our customer service representatives or your local showroom for additional information.

| PRODUCT DESCRIPTION |                                   | SIZE     | THICKNESS EDGE |          | FINISH             | STYLE       | USAGE |
|---------------------|-----------------------------------|----------|----------------|----------|--------------------|-------------|-------|
| 650115              | Terra Mocha Polished<br>7.5x15cm  | 3x6 in   | 0.4 in         | Straight | Polished<br>Filled | Subway Tile | FWB   |
| 650116              | Terra Mocha Polished<br>15x30cm   | 6x12 in  | 0.4 in         | Straight | Polished<br>Filled | Subway Tile | FWB   |
| 650118              | Terra Mocha Polished<br>30x60cm   | 12x24 in | 0.4 in         | Straight | Polished<br>Filled | Floor       | FW    |
| 650136              | Terra Mocha Architectural 18x50cm | 7x20in   | Varies         | Straight | Polished<br>Filled | Wall        | WB    |