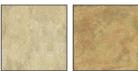

# TEXAS BEIGE

Rustic, old-west look indicative of its namesake, with light tan and pale gold streaks that accent a landscape of cream and ivory.

## **TEXAS NOCE**

Rust reds and desert browns give this tile an open range look that's representative of the palette found in its namesake state.

| PRODUCT | DESCRIPTION         | SIZE   | FINISH |  |
|---------|---------------------|--------|--------|--|
| 470404  | Texas Beige 20x30cm | 8x12in | Matte  |  |
| 688057  | Texas Beige 30cm    | 12in   | Matte  |  |
| 688060  | Texas Noce 30cm     | 12in   | Matte  |  |

#### **AVAILABLE COLORS**

Texas Beige Texas Noce