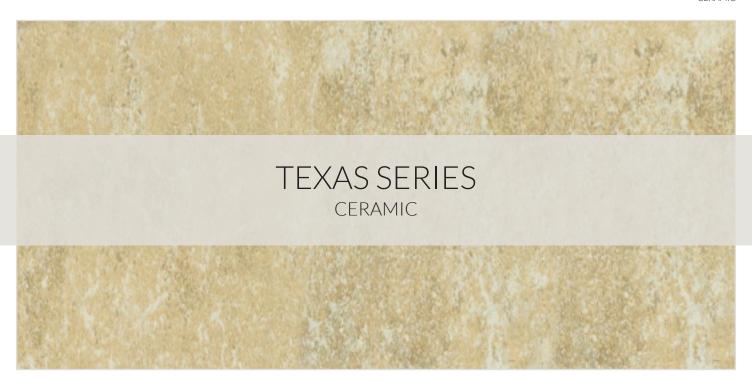

# TEXAS BEIGE

Rustic, old-west look indicative of its namesake, with light tan and pale gold streaks that accent a landscape of cream and ivory.