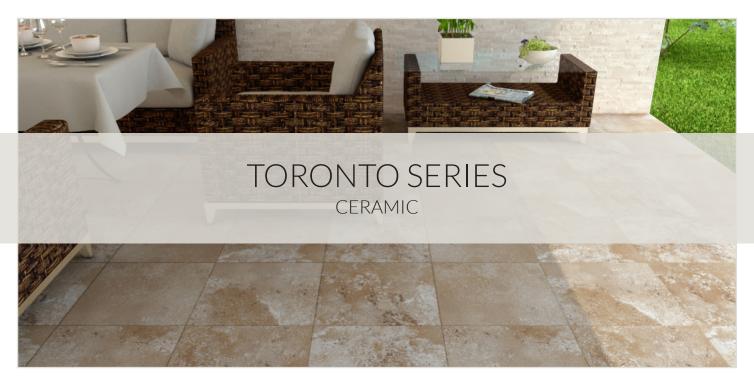

| PRODUCT | DESCRIPTION              | SIZE | FINISH |
|---------|--------------------------|------|--------|
| 680210  | Toronto Grey 34cm        | 14in | Matte  |
| 680209  | Toronto Light Brown 34cm | 14in | Matte  |

## **AVAILABLE COLORS**

Toronto Grey

Toronto Light Brown

## AVAILABLE SIZES

14in