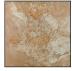

## TORONTO LIGHT BROWN

Warm tones make your living space a tranquil, welcoming place to reside and visit. The Toronto Light Brown ceramic wall and floor tile by Fired Earth Ceramics adds to the sophisticated environment you desire with neutral brown tones swirled with wispy cream highlights. In a 14" x 14" square design, this ceramic tile can be appreciated as wall tile or floor tile in your kitchen, bathroom or entryway.