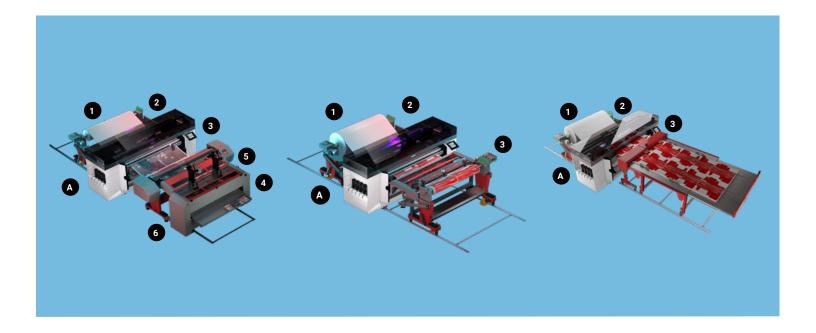

| FINISHING TYPE                 | UVgel PRINT<br>FACTORY | UVgel PACKAGING<br>FACTORY | UVgel WALLPAPER<br>FACTORY |
|--------------------------------|------------------------|----------------------------|----------------------------|
| 1. Jumbo Roll Feeder JRL 170   | •                      | •                          | •                          |
| 2. Jumbo Roll Loader JRR 170   | •                      | -                          | -                          |
| 3. XY Cutter XLD 170           | -                      | •                          | •                          |
| 4. Stacker 170                 | -                      | •                          | 0                          |
| 5. Multi Panel Rewinder REW162 | -                      | -                          | 0                          |
| 6. Label Dispenser optional    | -                      | -                          | 0                          |
| PRINTER                        |                        |                            |                            |
| A. Colorado M5W                | •                      | •                          | •                          |