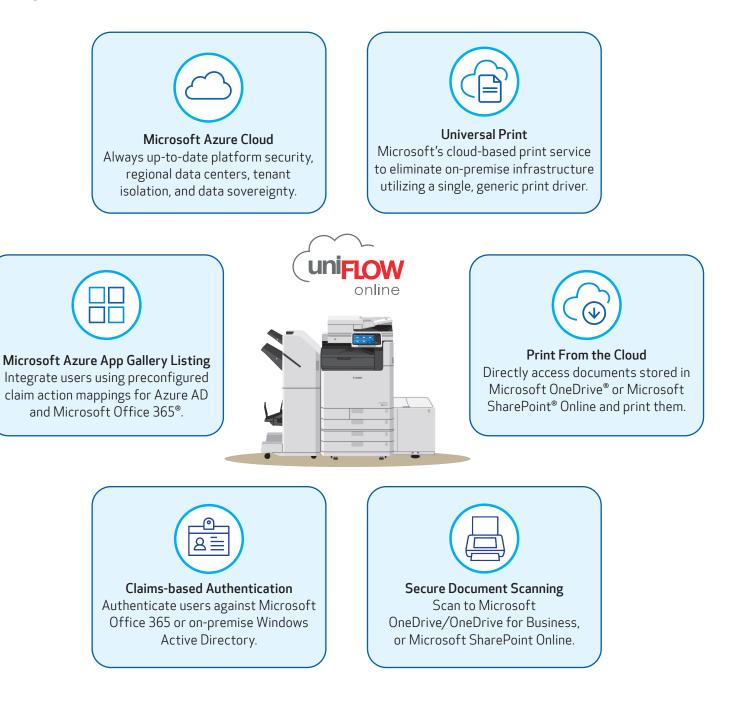

### **Reduce Reliance on Servers**

In combination with Microsoft, uniFLOW Online runs as a 100% cloud solution that requires no on-site infrastructure. Moreover, the information exchanged between uniFLOW Online and Microsoft's cloud services stays within the Azure data centers with:

- Tenant Isolation
- Regional Data Centers
- Data Sovereignty

After authentication at the device, users can PRINT jobs directly from these cloud destinations:

- OneDrive/OneDrive for Business
- SharePoint Online
- Teams

After authentication at the device, users can easily SCAN to these cloud destinations:

- Exchange<sup>®</sup>
- OneDrive/OneDrive for Business
- SharePoint Online
- Teams

### **Gain Control**

From authentication to user setup, administrators can leverage pre-existing Microsoft 365 features with uniFLOW Online and ensure up-to-date security features.

#### **User Management**

Businesses can use existing Active Directory Federation Services (ADFS), like Microsoft Office 365, to keep user management in one place. Users identify with their existing credentials, such as their company email address, to access uniFLOW Online.

#### Microsoft Azure App Gallery

This allows administrators to use pre-configured claim action mappings.\* Those for Azure AD and Microsoft Office 365 include:

- Set Property, Display Name
- Add Identity, Email
- Add Identity, Username

#### Universal Print by Microsoft

Universal Print by Microsoft is a cloud-based print solution that enables simple and secure printing experiences, while reducing time and effort for IT.

Universal Print moves key Windows Server print infrastructure to the Microsoft 365 cloud and provides robust and centralized print management capability. A single generic driver is used, regardless of the printer model, so no driver management and setup is needed. Printers are easily identified from Windows devices and users continue to print as they always have.