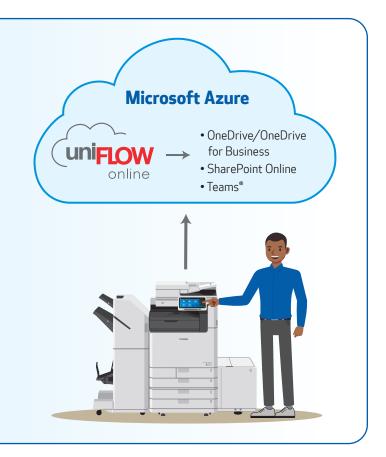

After authentication at the device, users can PRINT jobs directly from these cloud destinations:

- OneDrive/OneDrive for Business
- SharePoint Online
- Teams

After authentication at the device, users can easily SCAN to these cloud destinations:

- Exchange<sup>®</sup>
- OneDrive/OneDrive for Business
- SharePoint Online
- Teams