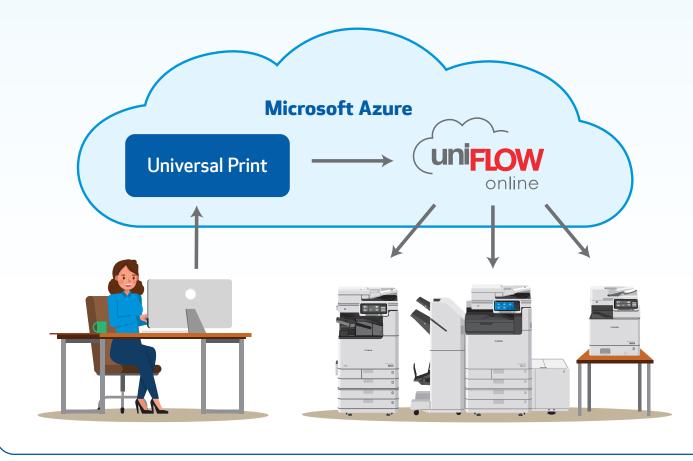

#### Universal Print by Microsoft

Universal Print by Microsoft is a cloud-based print solution that enables simple and secure printing experiences, while reducing time and effort for IT.

Universal Print moves key Windows Server print infrastructure to the Microsoft 365 cloud and provides robust and centralized print management capability. A single generic driver is used, regardless of the printer model, so no driver management and setup is needed. Printers are easily identified from Windows devices and users continue to print as they always have.