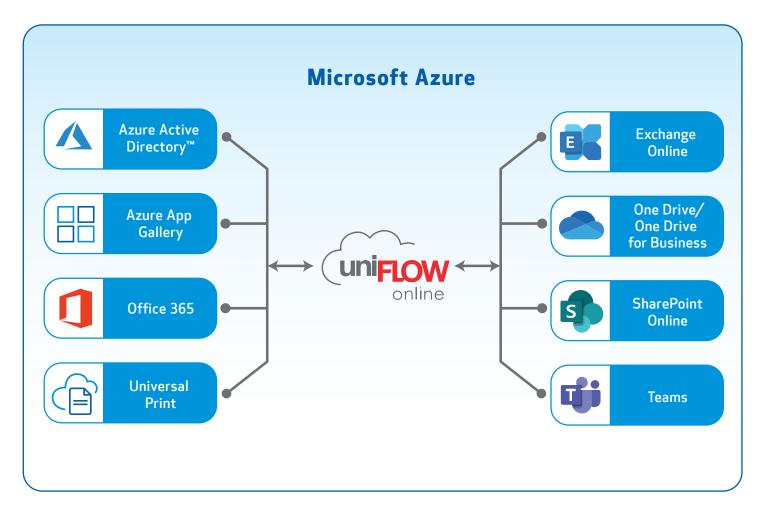

### **Reduce Reliance on Servers**

In combination with Microsoft, uniFLOW Online runs as a 100% cloud solution that requires no on-site infrastructure. Moreover, the information exchanged between uniFLOW Online and Microsoft's cloud services stays within the Azure data centers with:

#### **Streamline Workflows**

Canon multifunction printers, uniFLOW Online, and Microsoft services provide seamless printing and scanning for efficient document workflows that help improve user productivity.

After authentication at the device, users can PRINT jobs directly from these cloud destinations:

- OneDrive/OneDrive for Business
- SharePoint Online
- Teams

After authentication at the device, users can easily SCAN to these cloud destinations:

- Exchange<sup>®</sup>
- OneDrive/OneDrive for Business
- SharePoint Online
- Teams

#### **User Management**

Businesses can use existing Active Directory Federation Services (ADFS), like Microsoft Office 365, to keep user management in one place. Users identify with their existing credentials, such as their company email address, to access uniFLOW Online.

#### Microsoft Azure App Gallery

This allows administrators to use pre-configured claim action mappings.\* Those for Azure AD and Microsoft Office 365 include:

- Set Property, Display Name
- Add Identity, Email
- Add Identity, Username

#### Universal Print by Microsoft

Universal Print by Microsoft is a cloud-based print solution that enables simple and secure printing experiences, while reducing time and effort for IT.

Universal Print moves key Windows Server print infrastructure to the Microsoft 365 cloud and provides robust and centralized print management capability. A single generic driver is used, regardless of the printer model, so no driver management and setup is needed. Printers are easily identified from Windows devices and users continue to print as they always have.