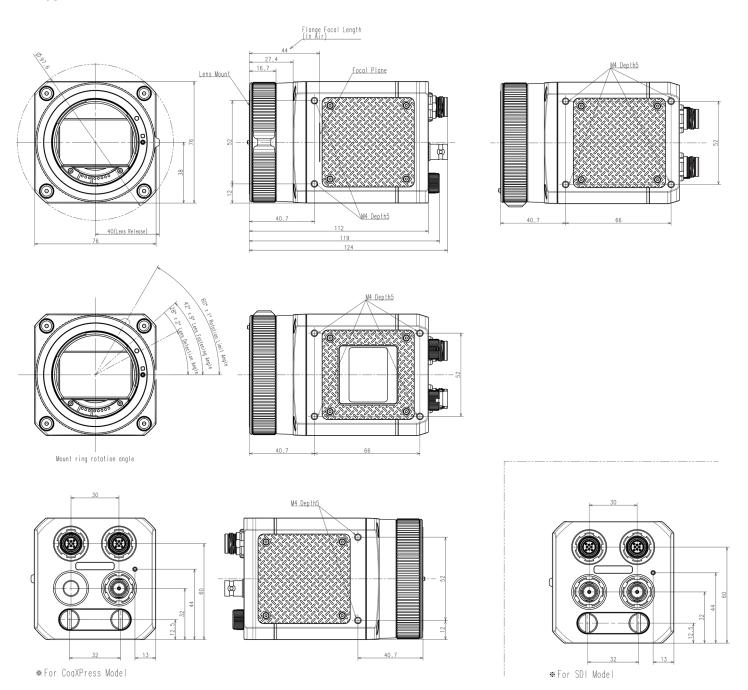

| ap, Warranty Caru                                                                                                                                  |

\*Confirmed Supported Lenses - EF50mm F1.2L USM, EF85mm F1.2L II USM, EF300mm F2.8L IS II USM, EF400mm F2.8L IS III USM, EF500mm F4L IS II USM, EF600mm F4L IS III USM, EF800mm F5.6L IS USM, EF24-105mm F4L IS II USM, EF70-200mm F2.8L IS III USM, EF28-300mm F3.5-5.6L IS USM, EF200-400mm F4L IS USM Extender 1.4x, EF100-400mm F4.5-5.6L IS USM, CN-E70-200mm T4.4 L IS KAS S (Compact-Servo)



## DIMENSIONS (IN MM)

ML-100 EF ML-105 EF





## DIMENSIONS (IN MM)



Specifications and availability subject to change without notice. Products not shown to scale. Weight and dimensions are approximate. Not responsible for typographical errors. © 2020 Canon U.S.A., Inc. All rights reserved. Canon is registered trademarks of Canon Inc. in the United states and may also be registered trademarks or trademarks in other countries. All other product names, brand names and logos are trademarks or service marks of their respective owners.

Canon makes no representations or warranties with respect to any third party accessory or product mentioned herein.

Canon U.S.A., Inc. One Canon Park Melville, NY 11747 U.S.A.

✓ @CanonUSApro

11/20 PRINTED IN U.S.A.

Use of genuine Canon accessories is recommended; these products are designed to per