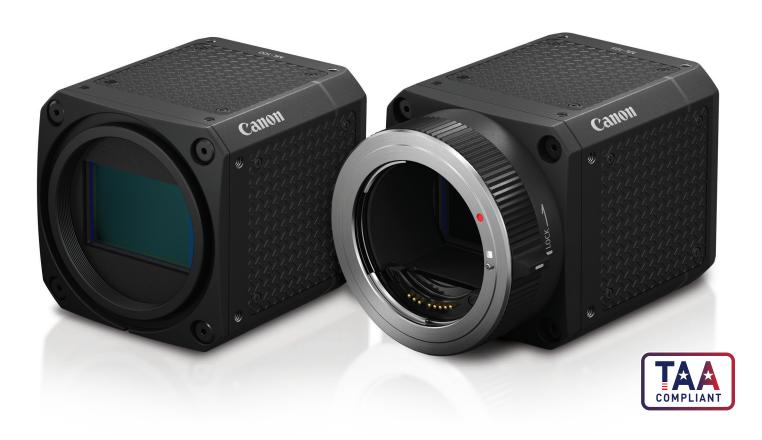

## CANON INDUSTRIAL MACHINE VISION CAMERAS

The Canon ML-100 series of Machine Vision cameras feature an updated 19um CMOS sensor, capable of capturing color low light images in excess of 4,500,000 ISO. It has an industrial design with multiple mounting points, available with either M58 or EF lens mounts. Users can choose from an industrial CoaXPress or user-friendly SDI output.