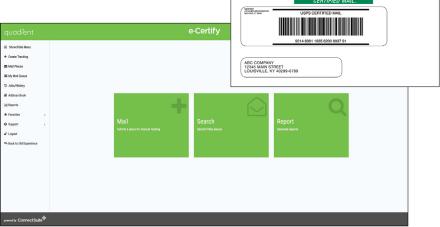

# Send Certified Mail in just 4 Easy Steps!

#### Mail Piece Creation and Address Validation

Log in to the e-Certify web portal and type the recipient's address (or select it from your address book).

#### Print Certified Mail Barcode

Two ways to print:

- a) Print a Certified Mail barcode on standard 8.5" x 11" paper.
- b) Print a Certified Mail barcode on a custom label.

## Prepare your Document for Mailing

Two methods to preparing your documents:

- a) Insert the folded cover page and documents into a Certified Mail window envelope.
- b) Apply custom label onto any sized envelope.

### Meter the Envelope and Mail

Meter the envelope and bring your mail piece to the USPS® along with your Form 3877 to be stamped.

| Quadient-Certified Label Printer Specifications |                                                                                          |
|-------------------------------------------------|------------------------------------------------------------------------------------------|
| Model                                           | Brother TD-4000 & TD-4100N                                                               |
| Model type                                      | Industrial desktop printer                                                               |
| Maximum media width                             | 4.13" (105 mm)                                                                           |
| Media types                                     | Drop-in roll or fanfold (rear slot) continuous label or paper, die cut labels, tag stock |
| Adhesive media thickness                        | 0.003"-0.007" (0.076 mm-0.178 mm)                                                        |
| Networking                                      | Available on the TD-4100N model only (10/100 print server built-in)                      |
| Interface                                       | USB (1.1 or 2.0), serial (RS-232C), ethernet for the TD-4100N only (10/100 Base-TX)      |
| System Dimensions                               | Length x Depth x Height                                                                  |
| Brother TD-4000 & TD 4100N                      | 6.8" x 9.0" x 6.2" (173 mm x 229 mm x 158 mm)                                            |
| Weight                                          | 4.0 lbs. (1.85 kg) without RD roll                                                       |