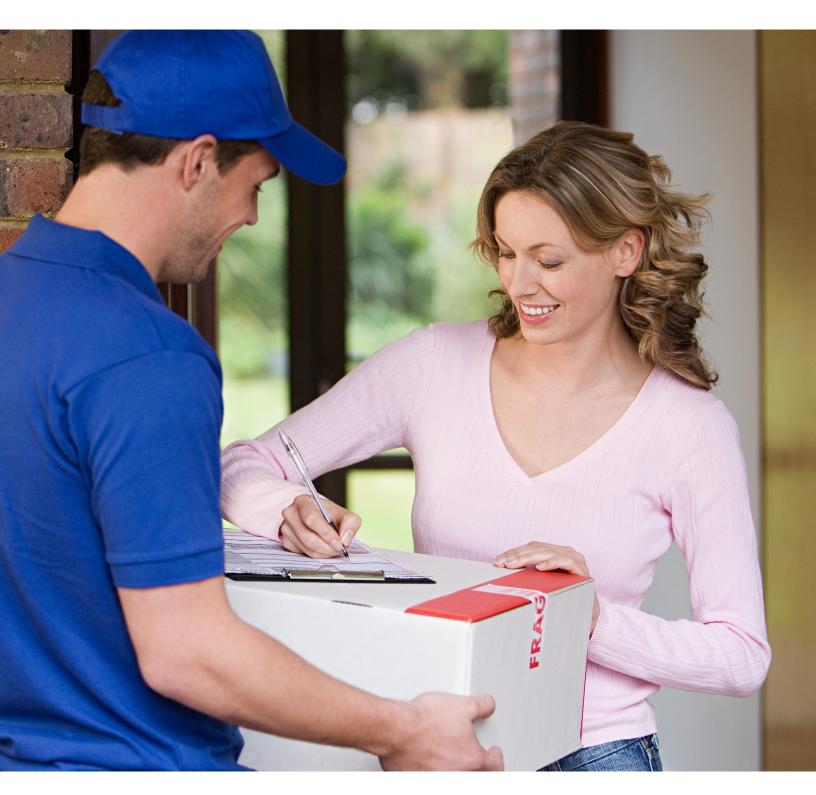

#### **CONNECTSUITE E-CERTIFY**

Simplify the Preparation, Tracking, and Storage of Your Certified Mail® with Return Receipt™

Is managing document proof of delivery simply a hassle? Does your business require a signature when documents have been mailed or delivered? With ConnectSuite e-Certify, you can centralize the processing of Certified Mail and track your document directly through the United States Post Office®. Preparing your Certified Mail with Return Receipt electronically helps to save you time and money, enabling you to access specific delivery information and images of recipient signatures, all securely stored in the cloud.

#### Mail Piece Creation and Address Validation

Log in to the e-Certify web portal and type the recipient's address (or select it from your address book).