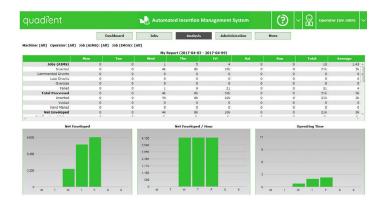

### Visibility and Integrity

Businesses today face a multitude of regulatory issues and customer demands to guarantee the integrity of business communications.

The optional closed loop mailpiece verification software extends DS-85i's built-in document security to help deliver complete end-to-end process verification. Its verification capability confirms every piece of mail in your job has been processed accurately, providing complete closed loop, piece-level integrity.

Ensuring every customer's mailing contains the right documents is more important than ever. Selectively pair your folder inserter with document automation and closed loop mailpiece verification software to gain efficiencies in your mailing and communications operation.