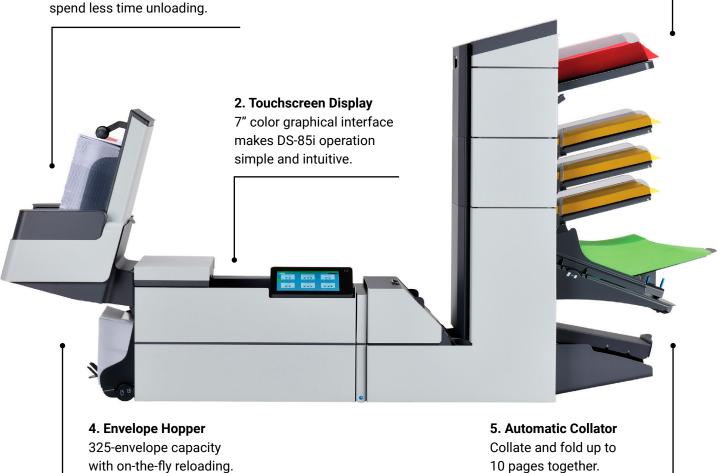

#### 1. High-capacity Vertical Stacker

Preserves printing order and holds up to 500 finished envelopes so operators spend less time unloading.

#### 3. Feeder Linking

Continuous operation is achieved by linking feeders. If one feeder runs empty, another one automatically takes over, allowing you to refill as needed until your job is complete.

#### SIMPLE AND INTUITIVE

The color touchscreen and automatic job setup make DS-85i exceptionally easy to use. Simply load envelopes and documents and the DS-85i will adjust all settings automatically and even save them to the memory for instant recall.

#### INTELLIGENT AND PRODUCTIVE

To avoid stoppages and maximize efficiency, the intelliDeck can automatically divert document sets which are more than 10 pages or sets requiring special handling, all while the system is still running.