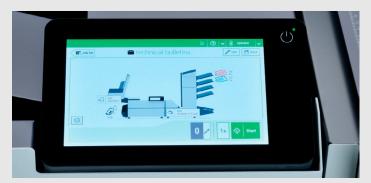

#### SIMPLE AND INTUITIVE

The color touchscreen and automatic job setup make DS-85i exceptionally easy to use. Simply load envelopes and documents and the DS-85i will adjust all settings automatically and even save them to the memory for instant recall.