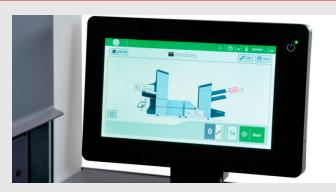

#### SIMPLE AND INTUITIVE

The color touchscreen and automatic job setup make DS-95i exceptionally easy to use. Simply load envelopes and documents and the DS-95i will adjust all settings automatically and even save them to the memory for instant recall.