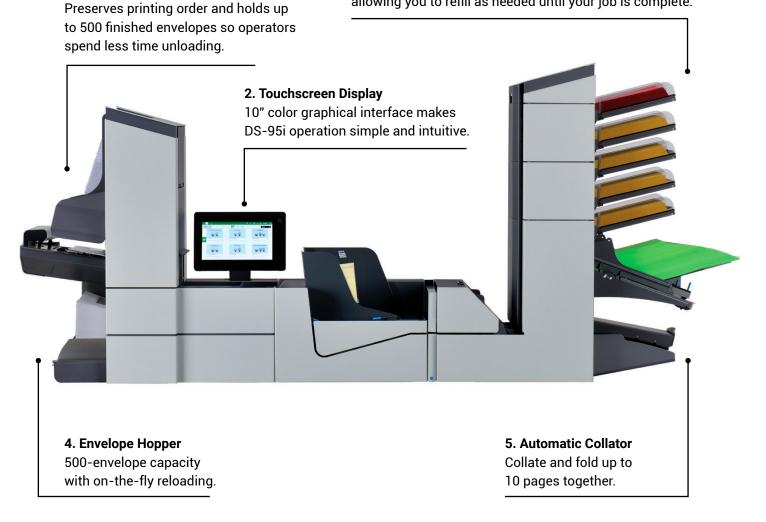

## DS-95I

1. High-capacity Vertical Stacker

#### 3. Feeder Linking

Continuous operation is achieved by linking feeders. If one feeder runs empty, another one automatically takes over, allowing you to refill as needed until your job is complete.

#### SIMPLE AND INTUITIVE

The color touchscreen and automatic job setup make DS-95i exceptionally easy to use. Simply load envelopes and documents and the DS-95i will adjust all settings automatically and even save them to the memory for instant recall.

#### VERSATILE AND EFFICIENT

The VersaFeeder is the ideal choice for running inserts, BREs, or even booklets up to 2.5 mm thick. This dedicated insert feeder holds up to 500 documents at a time and can be programmed to feed automatically or selectively feed on command.