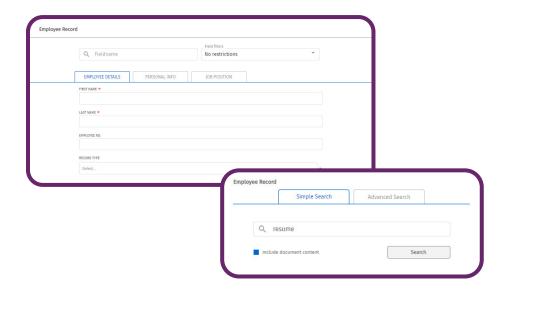

#### MICROSOFT OFFICE DOCUMENTS

Therefore Online SMB Elite includes integration to Microsoft Office. Save your Outlook®, Word, Excel®, and PowerPoint® documents directly to Therefore. Profiles can automatically copy Microsoft Office data to Therefore category indexes.

#### eForms SUPPORT

Therefore Dynamic eForms provides an intuitive way to save information in Therefore Online SMB Elite. eForms are easily designed and customized, helping to make processes—such as employee vacation requests and customer satisfaction surveys—fast, smart, and reliable. eForms can also be added to your company's website.