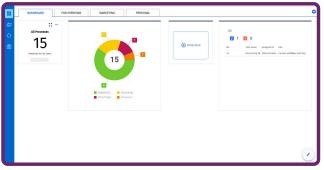

### MEASURE WHAT YOU MANAGE

Paper documents stored in a file cabinet or electronic documents on your computer can't provide real-time reports about your business operations.

Therefore Online SMB Elite provides five preconfigured business analytic reports:\* AP Invoices, AR Invoices, Expenses, General Contracts, and Service Tickets.

Reports can be used as is or enhanced to meet your business requirements. Additional reports can be added for any category or workflow process.

# REPORTING BENEFITS

- $\bullet \ \, \text{Brings your data to life with real-time dashboards using Microsoft Power BI}.$
- Gives you visibility into your organization's inner workings for insight-driven business decisions.
- Allows for immediate reaction to changes in performance indicators.
- Helps you comply with governmental and security regulations using security features and audit trails.