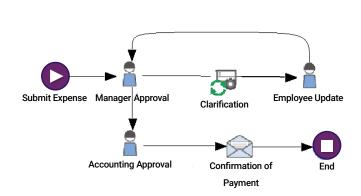

### **BUSINESS PROCESS AUTOMATION**

Does your company manually process invoices, expense reports, contracts, or HR requests? Therefore Online SMB Elite can be expanded to automate your current manual business processes using powerful workflow features.