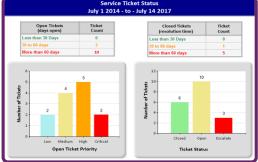

### MEASURE WHAT YOU MANAGE

Paper documents stored in a file cabinet or electronic documents on your computer can't provide real-time reports about your business operations.

Therefore Online SMB Elite provides five preconfigured business analytic reports:\* AP Invoices, AR Invoices, Expenses, General Contracts, and Service Tickets.

Reports can be used as is or enhanced to meet your business requirements. Additional reports can be added for any category or workflow process.