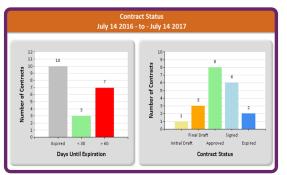

### MEASURE WHAT YOU MANAGE

Paper documents stored in a file cabinet or electronic documents on your computer can't provide real-time reports about your business operations.

Therefore Online SMB Elite provides five preconfigured business analytic reports:\* AP Invoices, AR Invoices, Expenses, General Contracts, and Service Tickets.

Reports can be used as is or enhanced to meet your business requirements. Additional reports can be added for any category or workflow process.