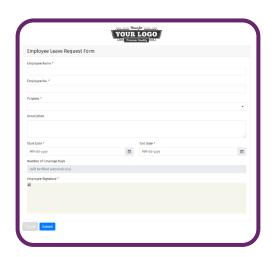

#### eForms SUPPORT

Therefore Dynamic eForms provides an intuitive way to save information in Therefore Online SMB Elite. eForms are easily designed and customized, helping to make processes—such as employee vacation requests and customer satisfaction surveys—fast, smart, and reliable. eForms can also be added to your company's website.