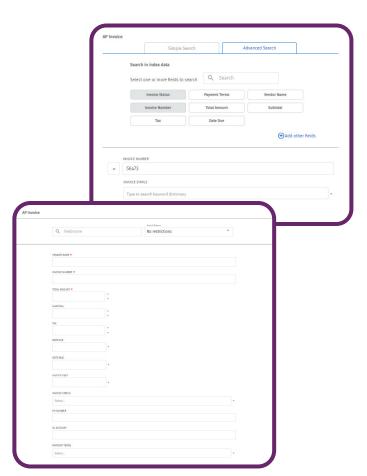

### MEASURE WHAT YOU MANAGE

Paper documents stored in a file cabinet or electronic documents on your computer can't provide real-time reports about your business operations.

Therefore Online SMB Elite provides five preconfigured business analytic reports:\* AP Invoices, AR Invoices, Expenses, General Contracts, and Service Tickets.

Reports can be used as is or enhanced to meet your business requirements. Additional reports can be added for any category or workflow process.